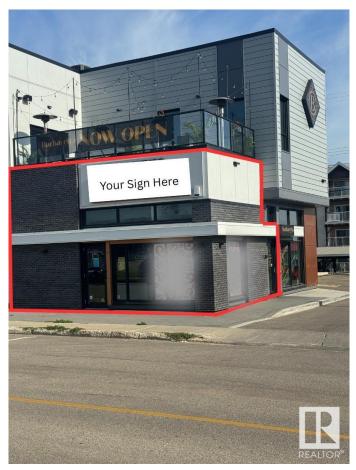

#### **\$0**

0 Bedroom, 0.00 Bathroom, Retail on 0.00 Acres

City Centre, Spruce Grove, AB

High Visibility Commercial Space for Lease in Spruce Grove City Centre! Now available - a modern, energy efficient main floor commercial unit with immediate availability in one of Spruce Grove's most prominent newer buildings. Ideally located just off Highway 16A with exposure to over 26,000 vehicles per day, this built out 511 sq ft space was previously used as an upscale bakery/takeout business and is perfect for a variety of uses. Designed with flexibility in mind, the building features onsite parking, secure heated storage options, elevator access, and shared washroom facilities. Tenants benefit from close proximity to dense residential areas and excellent walkability to local amenities.