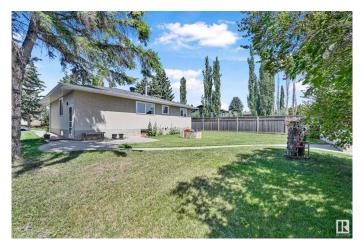

## \$399.900

5 Bedroom, 3.00 Bathroom, 1,282 sqft Single Family on 0.00 Acres

Kilkenny, Edmonton, AB

Welcome home to this lovingly maintained large bunaglow in Kilkenny. 5 beds, 3 full baths with over 2200 sq ft of living area. Upstairs features 3 beds, including a primary bedroom ensuite bath, updated main bath and huge living room. The basement is fully developed with a mother in law suite that would be perfect for teenage kids or as a mortgage helper. Upgrades in the last 5 years include, new window, new shingles, new furnace, new hot water tank and new washer and dryer. Located on a huge, south facing, lot with ample parking and an oversized double garage. Close to schools and shopping and public transit. This is a must see and will not last long.

#### **Exterior**

Exterior Wood, Stucco

Exterior Features Landscaped, Playground Nearby, Public Transportation, Schools,

**Shopping Nearby** 

Roof Asphalt Shingles

Construction Wood, Stucco

Foundation Concrete Perimeter