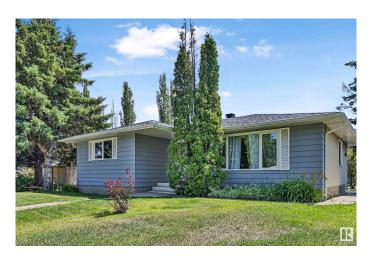

# \$399,900 - 7111 150 Avenue, Edmonton

MLS® #E4447495

## \$399.900

5 Bedroom, 3.00 Bathroom, 1,282 sqft Single Family on 0.00 Acres

Kilkenny, Edmonton, AB

Welcome home to this lovingly maintained large bunaglow in Kilkenny. 5 beds, 3 full baths with over 2200 sq ft of living area. Upstairs features 3 beds, including a primary bedroom ensuite bath, updated main bath and huge living room. The basement is fully developed with a mother in law suite that would be perfect for teenage kids or as a mortgage helper. Upgrades in the last 5 years include, new window, new shingles, new furnace, new hot water tank and new washer and dryer. Located on a huge, south facing, lot with ample parking and an oversized double garage. Close to schools and shopping and public transit. This is a must see and will not last long.

#### **Essential Information**

MLS® # E4447495 Price \$399,900

Bedrooms 5

Bathrooms 3.00

Full Baths 3

Square Footage 1,282 Acres 0.00

Year Built 1969

Type Single Family

# **Community Information**

Address 7111 150 Avenue

Area Edmonton
Subdivision Kilkenny
City Edmonton
County ALBERTA

Province AB

Postal Code T5C 2X5

#### **Exterior**

Exterior Wood, Stucco

Exterior Features Landscaped, Playground Nearby, Public Transportation, Schools,

**Shopping Nearby** 

Roof Asphalt Shingles

Construction Wood, Stucco

Foundation Concrete Perimeter