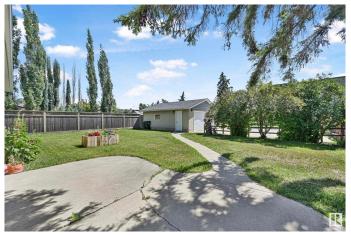

## \$399.900

5 Bedroom, 3.00 Bathroom, 1,282 sqft Single Family on 0.00 Acres

Kilkenny, Edmonton, AB

Welcome home to this lovingly maintained large bunaglow in Kilkenny. 5 beds, 3 full baths with over 2200 sq ft of living area. Upstairs features 3 beds, including a primary bedroom ensuite bath, updated main bath and huge living room. The basement is fully developed with a mother in law suite that would be perfect for teenage kids or as a mortgage helper. Upgrades in the last 5 years include, new window, new shingles, new furnace, new hot water tank and new washer and dryer. Located on a huge, south facing, lot with ample parking and an oversized double garage. Close to schools and shopping and public transit. This is a must see and will not last long.

#### **Exterior**

Exterior Wood, Stucco

Exterior Features Landscaped, Playground Nearby, Public Transportation, Schools,

**Shopping Nearby** 

Roof Asphalt Shingles

Construction Wood, Stucco

Foundation Concrete Perimeter