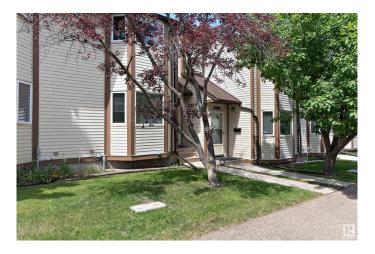

#### \$279,900

3 Bedroom, 1.50 Bathroom, 1,075 sqft Condo / Townhouse on 0.00 Acres

Hillview, Edmonton, AB

Welcome to this well cared townhouse in Gatesboro in the community of Hillview. Enjoy the convenience of 2 parking stalls. LRT station is close by. 2 schools are also close by and parks. Total of 3 bedrooms and 2 bathrooms. The primary bedroom is spacious. The 2 other bedrooms are a good size. The kitchen has 3 appliances and a large bay window allowing lots of natural light. A good size living room, stoned face fireplace and hardwood floor. The basement is fully finished with a storage room, laundry with washer and dryer and rec room.

#### **Exterior**

Exterior Wood, Vinyl

Exterior Features Playground Nearby, Public Transportation

Roof Asphalt Shingles

Construction Wood, Vinyl

Foundation Concrete Perimeter