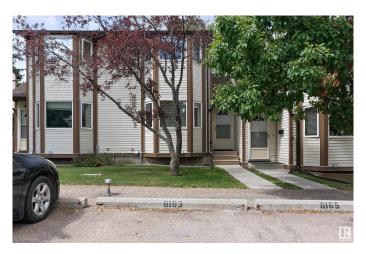

# \$279,900 - 6163 38 Avenue, Edmonton

MLS® #E4447395

#### \$279,900

3 Bedroom, 1.50 Bathroom, 1,075 sqft Condo / Townhouse on 0.00 Acres

Hillview, Edmonton, AB

Welcome to this well cared townhouse in Gatesboro in the community of Hillview. Enjoy the convenience of 2 parking stalls. LRT station is close by. 2 schools are also close by and parks. Total of 3 bedrooms and 2 bathrooms. The primary bedroom is spacious. The 2 other bedrooms are a good size. The kitchen has 3 appliances and a large bay window allowing lots of natural light. A good size living room, stoned face fireplace and hardwood floor. The basement is fully finished with a storage room, laundry with washer and dryer and rec room.

## **Community Information**

Address 6163 38 Avenue

Area Edmonton
Subdivision Hillview
City Edmonton

County ALBERTA

Province AB

Postal Code T6L 3Z5

#### **Exterior**

Exterior Wood, Vinyl

Exterior Features Playground Nearby, Public Transportation

Roof Asphalt Shingles

Construction Wood, Vinyl

Foundation Concrete Perimeter