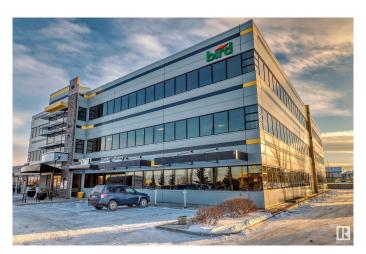

### \$1,995,000

0 Bedroom, 0.00 Bathroom, Office on 0.00 Acres

Ellerslie Industrial, Edmonton, AB

Opportunity to lease or purchase premium retail or office space in a modern, professional-grade concrete and steel building. Underground and surface parking. Located directly behind 91 Street, this property benefits from exceptional exposure and high traffic volume, with signage opportunities available. This space is next to a Physiotherapy Clinic. The current configuration includes a sales office, boardroom, and open workstation area, ideal for a variety of business or medical uses. The total space is approximately 3,803 square feet, currently divided between two separate tenant areas. Tenant improvements allowance are negotiable.