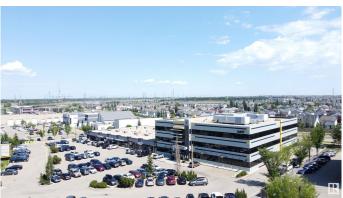

### \$1,995,000

0 Bedroom, 0.00 Bathroom, Office on 0.00 Acres

Ellerslie Industrial, Edmonton, AB

Opportunity to lease or purchase premium retail or office space in a modern, professional-grade concrete and steel building. Underground and surface parking. Located directly behind 91 Street, this property benefits from exceptional exposure and high traffic volume, with signage opportunities available. This space is next to a Physiotherapy Clinic. The current configuration includes a sales office, boardroom, and open workstation area, ideal for a variety of business or medical uses. The total space is approximately 3,803 square feet, currently divided between two separate tenant areas. Tenant improvements allowance are negotiable.