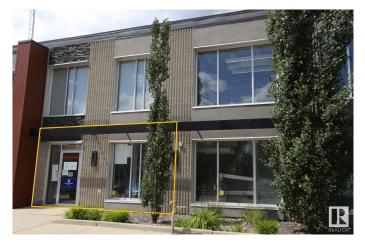

# \$0 - 103 23 Bellerose Drive, St. Albert

MLS® #E4447212

#### \$0

0 Bedroom, 0.00 Bathroom, Office on 0.00 Acres

Inglewood (St. Albert), St. Albert, AB

Bright main floor flex space - retail or office use - 1,191 sq. ft. Ample parking. Close to shopping and restaurants. Bellerose is a main traffic artery