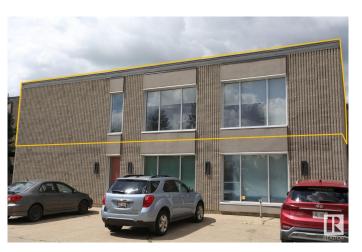

# \$0 - 201 23 Bellerose Drive, St. Albert

MLS® #E4447210

### \$0

0 Bedroom, 0.00 Bathroom, Office on 0.00 Acres

Inglewood (St. Albert), St. Albert, AB

Modern design second floor office space with windows! Total 3,880 sq. ft. open area with 5 large offices.

## **Community Information**

Address 201 23 Bellerose Drive

Area St. Albert

Subdivision Inglewood (St. Albert)

City St. Albert
County ALBERTA

Province AB

Postal Code T8N 5E1