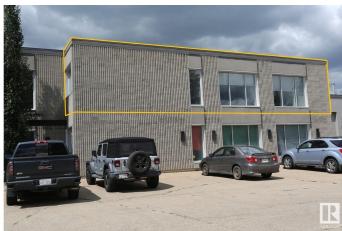

# \$0 - 201 23 Bellerose Drive, St. Albert

MLS® #E4447210

### \$0

0 Bedroom, 0.00 Bathroom, Office on 0.00 Acres

Inglewood (St. Albert), St. Albert, AB

Modern design second floor office space with windows! Total 3,880 sq. ft. open area with 5 large offices.

## **Community Information**

Address 201 23 Bellerose Drive

Area St. Albert

Subdivision Inglewood (St. Albert)

City St. Albert
County ALBERTA

Province AB

Postal Code T8N 5E1