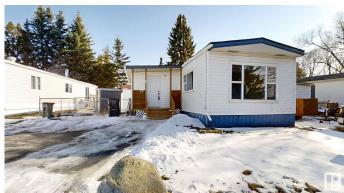

### \$99,900

2 Bedroom, 1.00 Bathroom, 1,052 sqft Land Lease Community on 0.00 Acres

Maple Ridge (Edmonton), Edmonton, AB

1052 sq ft spacious fully renovated 2 bedroom Mobile home for sale in Maple ridge park. Exterior comes with 1 covered and 1 uncovered deck, 2 sheds (1 of them with new siding and metal roof), nice size yard fully fenced with newer chain link fencing and landscaped. 2 parking spots with front drive access plus plenty of street parking in front. The furnace is approx 16 years, Hot water tank is newer. In 2021, the roof was replaced, new siding was installed and triple pane windows were done. In 2025, the following were done -Heat trace, panel servicing by a certified master electrician, Interior fully renovated with new kitchen, drywall, all new PEX plumbing, flooring, countertops, cabinets, bathroom shower and soaker tub, paint, stainless steel appliances, lighting fixtures, doors, sinks and faucets. Property Tax for 2025 was only \$486.66. Pad fee is \$732 per month. Some of the pictures are virtually staged.

Built in 1981