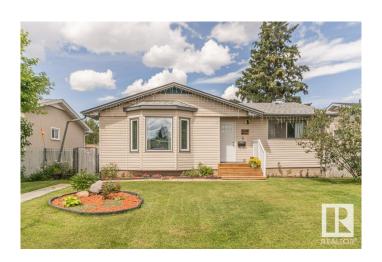

## \$399,900

2 Bedroom, 2.00 Bathroom, 1,069 sqft Single Family on 0.00 Acres

Bergman, Edmonton, AB

Discover this beautifully renovated bungalow in the Bergman community. Featuring crisp white kitchen and neutral grey vinyl planking throughout this open floor plan. This home is move in ready. Enjoy a 5 piece ensuite with his and her sinks and convenient main floor laundry. The separate side entrance to a partially finished basement offers fantastic potential for an in-law suite or additional living space. Outside you will find a detached double garage and ample parking for 4 vehicles plus RV parking. South facing lot