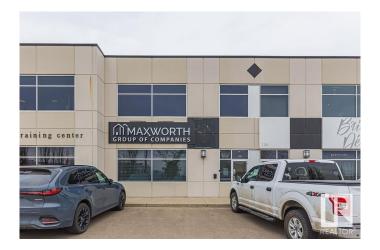

#### \$1,125,000

0 Bedroom, 0.00 Bathroom, Retail on 0.00 Acres

Sherwood Business Park, Sherwood Park, AB

This is a rare and great opportunity with an excellent location in Sherwood Park. The fully developed 4564 sq. ft. space is ideally located close to Yellowhead and Henday. This space is perfect for office or retail or mixed use and makes sense for owner/operator or investor. The main floor has 7 rooms, 2 bathrooms, kitchen, storage space and second floor comes with 5 rooms, 1 bathroom including the board room option on each floor. The monthly condo fee is \$800.49. The options and possibilities are endless, A must see!!!