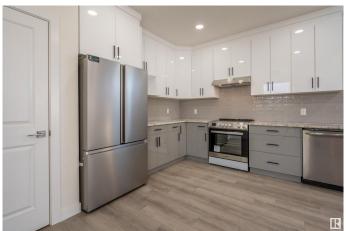

## \$1,119,999

4 Bedroom, 3.50 Bathroom, 1,191 sqft Single Family on 0.00 Acres

Grovenor, Edmonton, AB

Welcome to this stunning front-and-back duplex located in the sought-after community of Grovenor! A rare opportunity to own 4 separate legal units â€" ideal for investors or multi-family living. Each side of the duplex offers identical layouts, featuring: Main Units: 3 spacious bedrooms and 2.5 bathrooms across two beautifully finished storeys. Enjoy open-concept living with large windows bringing in tons of natural light and modern finishes throughout. Legal Basement Suites: 1 bedroom, 1 full bathroom, full kitchen, private laundry, and a separate entrance â€" perfect for rental income or extended family. That's a total of 8 bedrooms, 6 full bathrooms, and 2 half bathrooms across all units.

## Interior

Interior Features ensuite bathroom

Appliances Dryer-Two, Refrigerators-Two, Stoves-Two, Washers-Two,

Dishwasher-Two

Heating Forced Air-1, Natural Gas

Stories 2
Has Suite Yes
Has Basement Yes

Basement Full, Finished