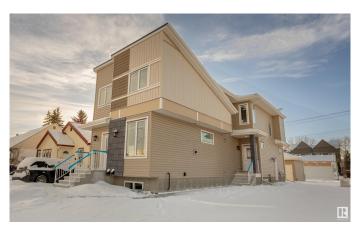

# \$1,119,999 - 10446 142 Street, Edmonton

MLS® #E4446323

## \$1,119,999

4 Bedroom, 3.50 Bathroom, 1,191 sqft Single Family on 0.00 Acres

Grovenor, Edmonton, AB

Welcome to this stunning front-and-back duplex located in the sought-after community of Grovenor! A rare opportunity to own 4 separate legal units â€" ideal for investors or multi-family living. Each side of the duplex offers identical layouts, featuring: Main Units: 3 spacious bedrooms and 2.5 bathrooms across two beautifully finished storeys. Enjoy open-concept living with large windows bringing in tons of natural light and modern finishes throughout. Legal Basement Suites: 1 bedroom, 1 full bathroom, full kitchen, private laundry, and a separate entrance â€" perfect for rental income or extended family. That's a total of 8 bedrooms, 6 full bathrooms, and 2 half bathrooms across all units.

Year Built 2023

Type Single Family

Sub-Type Duplex Front and Back

Style 2 Storey
Status Active

## **Exterior**

Exterior Wood, Vinyl

Exterior Features Commercial, Playground Nearby, Public Transportation, Shopping

Nearby

Roof Asphalt Shingles

Construction Wood, Vinyl

Foundation Concrete Perimeter