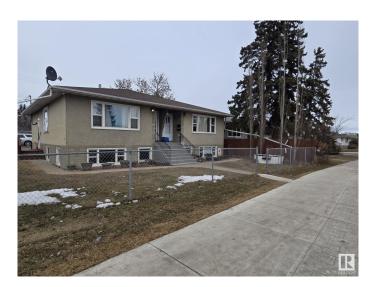

# \$629,900 - 6422 - 6424 132 Avenue, Edmonton

MLS® #E4446150

# \$629,900

0 Bedroom, 0.00 Bathroom, Multi-Family Commercial on 0.00 Acres

Belvedere, Edmonton, AB

Updated side by side duplex with 5 LEGAL SUITES. Both main Floor units offer two bedrooms and one 4pc bath with vinyl plank flooring, renovated kitchen, newer windows and a large 10x15 deck off the master bedroom. The lower level has two one bedroom suites, one bachelor suite and a laundry room. garage has been converted to storage space for tenants. Building upgrades include two new furnaces, two new hot water tanks and new Shingles in 2020. This is a fantastic investment opportunity for a first time investor or someone building their portfolio. Easy to rent in the area and lots of amenities nearby.

# **Community Information**

Address 6422 - 6424 132 Avenue

Area Edmonton
Subdivision Belvedere
City Edmonton
County ALBERTA

Province AB

Postal Code T5A 0J8