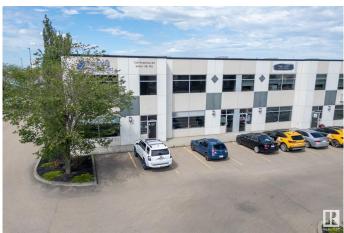

### \$1,795,000

0 Bedroom, 0.00 Bathroom, Office on 0.00 Acres

Sherwood Business Park, Sherwood Park, AB

Incredible Business Condo Opportunity in NW Sherwood Park! Premium Interior Development with rear warehouse bays 22 feet high inside and two large overhead doors (14X16), multiple offices, bullpen area, meeting rooms, reception area, upper mezzanine office area and meeting areas. Currently rented month-to-month by long term tenant. There is complete FLEXIBILITY here for any business ... an EXCELLENT **OPPORTUNITY FOR INVESTOR or OWNER** / USER. Easily demisable as needed, for maximum business value!! Retail, Office, Professional, Services, Light Industrial, Manufacturing, Services, Trades, Contractors, Consulting....OWN IT, USE IT or LEASE IT OUT - Allow this property to make you money. Prime Location in NW Sherwood Park, close to the Yellowhead and Anthony Henday, high traffic area, lots of parking, easy access to and from anywhere.