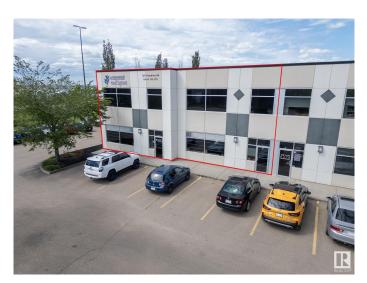

### \$1,795,000

0 Bedroom, 0.00 Bathroom, Office on 0.00 Acres

Sherwood Business Park, Sherwood Park, AB

Incredible Business Condo Opportunity in NW Sherwood Park! Premium Interior Development with rear warehouse bays 22 feet high inside and two large overhead doors (14X16), multiple offices, bullpen area, meeting rooms, reception area, upper mezzanine office area and meeting areas. Currently rented month-to-month by long term tenant. There is complete FLEXIBILITY here for any business ... an EXCELLENT **OPPORTUNITY FOR INVESTOR or OWNER** / USER. Easily demisable as needed, for maximum business value!! Retail, Office, Professional, Services, Light Industrial, Manufacturing, Services, Trades, Contractors, Consulting....OWN IT, USE IT or LEASE IT OUT - Allow this property to make you money. Prime Location in NW Sherwood Park, close to the Yellowhead and Anthony Henday, high traffic area, lots of parking, easy access to and from anywhere.