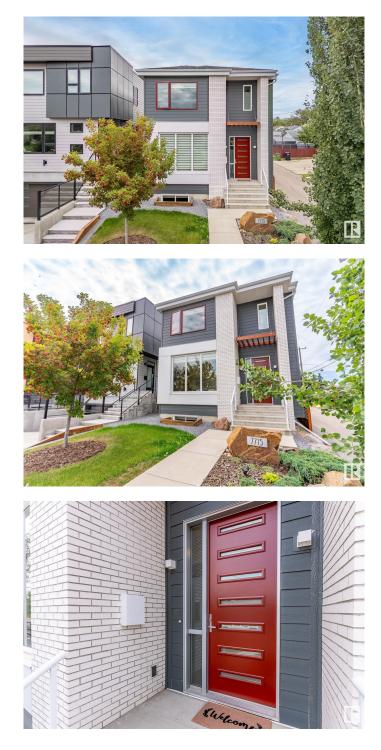

# \$875,000 - 7715 88 Avenue, Edmonton

MLS® #E4445950

#### \$875,000

4 Bedroom, 3.50 Bathroom, 1,924 sqft Single Family on 0.00 Acres

Idylwylde, Edmonton, AB

THIS IS NOT A SKINNY HOME. Stunning 3+1 bed, 4 bath 2-storey in Idylwylde with 1,964 sq ft of beautifully designed living space plus a fully finished basement! This light-filled home features 10â€<sup>™</sup> ceilings on the main floor, an open stairwell, and a spacious dining area perfect for entertaining. The chef's kitchen offers a quartz island, butcher block section, KitchenAid stainless steel appliances, and a double oven/microwave combo. Enjoy the gas fireplace with LED lights and brick feature wall. Upstairs has 3 bedrooms, including a large primary suite with walk-in closet, spa-like 4-pce ensuite with heated floors and oversized shower. Basement includes in-floor heating, guest bedroom with walk-in closet, 4-pce bath, family room with wet bar and wine/bev fridge. South-facing backyard is fully landscaped with a large deck. Rear mudroom entry and 21x20 double detached garage, insulated, drywalled, and with a floor drain. Move-in ready with style and comfort in every detail!