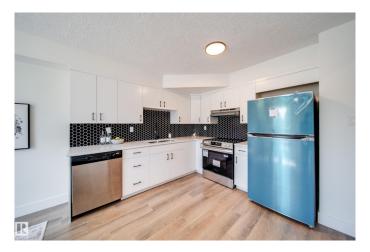

#### \$275,000

4 Bedroom, 2.00 Bathroom, 1,040 sqft Condo / Townhouse on 0.00 Acres

Bannerman, Edmonton, AB

Welcome home to this beautifully RENOVATED townhouse. The moment you step in you will be wowed by all the work that has gone into the renovations. From the fresh KITCHEN to the FULLY FINISHED basement this home has it all. The living room is fabulous with feature wall and room for an office area, extra space for toys or whatever suits your needs. Upstairs has 3 bedrooms as well you have a BRAND NEW 4 piece bathroom with deep soaker tub. In the basement you have a 4TH BEDROOM and 3 piece bath. UPGRADES include: CUSTOM RAILING, QUARTZ throughout, new vinyl plank flooring, new doors, trim, pot lights, all new LIGHTING, PLUSH CARPET, all new HARDWARE, fresh paint, tile surround, and NEW appliances. Close to all amenities, playground/SCHOOL steps away, minutes to the Henday and Yellowhead.

#### Interior

Appliances Dishwasher-Built-In, Dryer, Hood Fan, Refrigerator, Stove-Electric,

Washer

Heating Forced Air-1, Natural Gas

Stories 3

Has Basement Yes

Basement Full, Finished