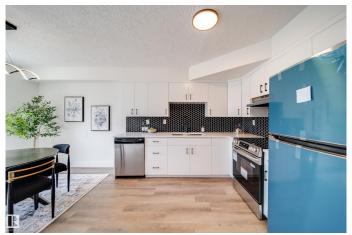

#### \$275,000

4 Bedroom, 2.00 Bathroom, 1,040 sqft Condo / Townhouse on 0.00 Acres

Bannerman, Edmonton, AB

Welcome home to this beautifully RENOVATED townhouse. The moment you step in you will be wowed by all the work that has gone into the renovations. From the fresh KITCHEN to the FULLY FINISHED basement this home has it all. The living room is fabulous with feature wall and room for an office area, extra space for toys or whatever suits your needs. Upstairs has 3 bedrooms as well you have a BRAND NEW 4 piece bathroom with deep soaker tub. In the basement you have a 4TH BEDROOM and 3 piece bath. UPGRADES include: CUSTOM RAILING, QUARTZ throughout, new vinyl plank flooring, new doors, trim, pot lights, all new LIGHTING, PLUSH CARPET, all new HARDWARE, fresh paint, tile surround, and NEW appliances. Close to all amenities, playground/SCHOOL steps away, minutes to the Henday and Yellowhead.

#### Interior

Appliances Dishwasher-Built-In, Dryer, Hood Fan, Refrigerator, Stove-Electric,

Washer

Heating Forced Air-1, Natural Gas

Stories 3

Has Basement Yes

Basement Full, Finished