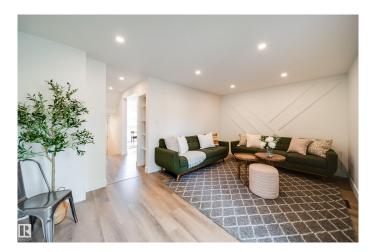

#### \$275,000

4 Bedroom, 2.00 Bathroom, 1,040 sqft Condo / Townhouse on 0.00 Acres

Bannerman, Edmonton, AB

Welcome home to this beautifully RENOVATED townhouse. The moment you step in you will be wowed by all the work that has gone into the renovations. From the fresh KITCHEN to the FULLY FINISHED basement this home has it all. The living room is fabulous with feature wall and room for an office area, extra space for toys or whatever suits your needs. Upstairs has 3 bedrooms as well you have a BRAND NEW 4 piece bathroom with deep soaker tub. In the basement you have a 4TH BEDROOM and 3 piece bath. UPGRADES include: CUSTOM RAILING, QUARTZ throughout, new vinyl plank flooring, new doors, trim, pot lights, all new LIGHTING, PLUSH CARPET, all new HARDWARE, fresh paint, tile surround, and NEW appliances. Close to all amenities, playground/SCHOOL steps away, minutes to the Henday and Yellowhead.