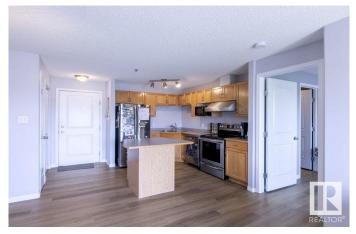

#### \$184,900

2 Bedroom, 2.00 Bathroom, 881 sqft Condo / Townhouse on 0.00 Acres

Wild Rose, Edmonton, AB

WELCOME TO PARK PLACE! Located in the sought-after community of Wild Rose this 2 bedroom 2 bath condo, with all NEW FLOORING, is the perfect fit for first time buyers, investors or even those just looking to downsize. The bright open floor plan has a modern kitchen with lovely oak cabinetry and an eat up island overlooks the large living room with patio doors opening to the sunny SW facing balcony. The two bedrooms are located on opposite sides of the unit allowing for maximum privacy. The primary suite has a large walk-through closet leading to the 4 pce ensuite. The unit is completed with the essential in-suite laundry, main bathroom and a big storage room as an added bonus! The well managed building has condo fees which include heat and water and also comes with a tandem parking stall. Close to major shopping, great restaurants, Meadows Recreation Centre and easy access to all the major arteries in the City – the location is unbeatable!