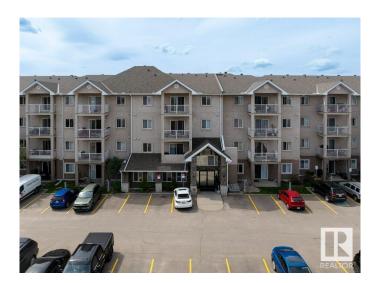

#### \$184,900

2 Bedroom, 2.00 Bathroom, 881 sqft Condo / Townhouse on 0.00 Acres

Wild Rose, Edmonton, AB

WELCOME TO PARK PLACE! Located in the sought-after community of Wild Rose this 2 bedroom 2 bath condo, with all NEW FLOORING, is the perfect fit for first time buyers, investors or even those just looking to downsize. The bright open floor plan has a modern kitchen with lovely oak cabinetry and an eat up island overlooks the large living room with patio doors opening to the sunny SW facing balcony. The two bedrooms are located on opposite sides of the unit allowing for maximum privacy. The primary suite has a large walk-through closet leading to the 4 pce ensuite. The unit is completed with the essential in-suite laundry, main bathroom and a big storage room as an added bonus! The well managed building has condo fees which include heat and water and also comes with a tandem parking stall. Close to major shopping, great restaurants, Meadows Recreation Centre and easy access to all the major arteries in the City – the location is unbeatable!