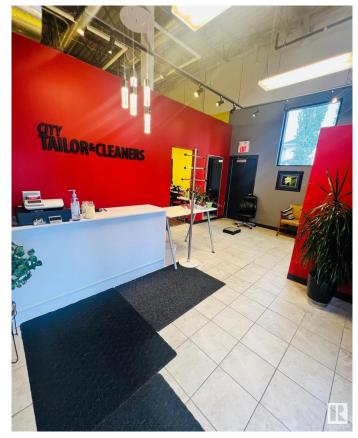

### \$40,000

0 Bedroom, 0.00 Bathroom, Business on 0.00 Acres

Summerside, Edmonton, AB

Great opportunity to own a well-established tailoring, alteration, and dry cleaning depot, easily operated by one person and located in a busy strip mall at Summerside Plaza â€" the gateway to vibrant communities like Summerside, Orchards, Aurora, and Walker. This approximately 800 sq. ft. store has been successfully serving loyal clients since 2015 and boasts a strong 4.2/5.0 Google rating. The owner is retiring, creating an excellent chance for a new owner to take over a reputable, turnkey business. Financial details are available for serious buyers with an NDA.