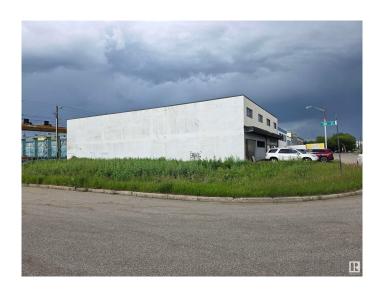

### \$150,000

0 Bedroom, 0.00 Bathroom, Land Commercial on 0.00 Acres

CPR Irvine, Edmonton, AB

Flat clear corner lot, to be sold with the great warehouse value e444916, the lot and building contiguous and to the east listed at only \$1,250,000. Previous residential dwelling removed some time ago.