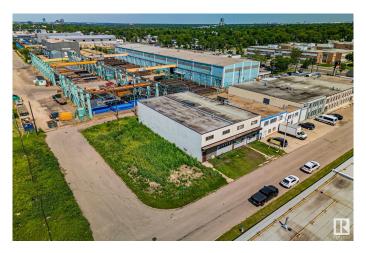

### \$1,250,000

0 Bedroom, 0.00 Bathroom, Industrial on 0.00 Acres

CPR Irvine, Edmonton, AB

BEST FIND this year. Private, unassuming, secure, free-standing, (not a condo) clean building. Just listed. Unusually good CENTRAL location, 1/2 block west of 99 St. Overbuilt concrete block, 13,000 square foot 2 story building. You will appreciate this design flexibility, as You settle into Your new location. Configuring this voluminous space to Your usage is inexpensive, IF You change anything. Extensive office space developed on 2nd floor. Grade level north access loading doors. To be purchased with the lot (e4445287) contiguous to the west, \$150,000. Total of 3 Lots 35mX39.6m=1386m2 or almost 15,000 sq ft. zoned IM. Previous usage for decades was clean furniture manufacturing. There are no major costs to surprise You here. There are multiple forced air furnaces and ducting for materials safety & staff comfort. Upgraded electrical services, many washrooms, etc !