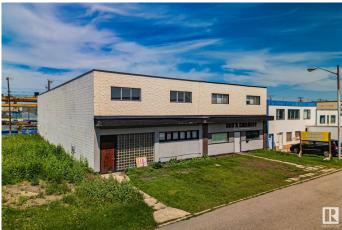

### \$1,250,000

0 Bedroom, 0.00 Bathroom, Industrial on 0.00 Acres

CPR Irvine, Edmonton, AB

BEST FIND this year. Private, unassuming, secure, free-standing, (not a condo) clean building. Just listed. Unusually good CENTRAL location, 1/2 block west of 99 St. Overbuilt concrete block, 13,000 square foot 2 story building. You will appreciate this design flexibility, as You settle into Your new location. Configuring this voluminous space to Your usage is inexpensive, IF You change anything. Extensive office space developed on 2nd floor. Grade level north access loading doors. To be purchased with the lot (e4445287) contiguous to the west, \$150,000. Total of 3 Lots 35mX39.6m=1386m2 or almost 15,000 sq ft. zoned IM. Previous usage for decades was clean furniture manufacturing. There are no major costs to surprise You here. There are multiple forced air furnaces and ducting for materials safety & staff comfort. Upgraded electrical services, many washrooms, etc !