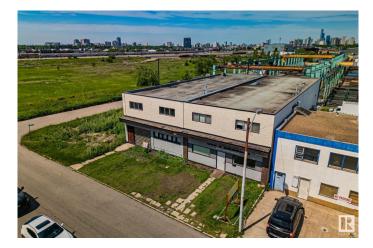

### \$1,250,000

0 Bedroom, 0.00 Bathroom, Industrial on 0.00 Acres

CPR Irvine, Edmonton, AB

BEST FIND this year. Private, unassuming, secure, free-standing, (not a condo) clean building. Just listed. Unusually good CENTRAL location, 1/2 block west of 99 St. Overbuilt concrete block, 13,000 square foot 2 story building. You will appreciate this design flexibility, as You settle into Your new location. Configuring this voluminous space to Your usage is inexpensive, IF You change anything. Extensive office space developed on 2nd floor. Grade level north access loading doors. To be purchased with the lot (e4445287) contiguous to the west, \$150,000. Total of 3 Lots 35mX39.6m=1386m2 or almost 15,000 sq ft. zoned IM. Previous usage for decades was clean furniture manufacturing. There are no major costs to surprise You here. There are multiple forced air furnaces and ducting for materials safety & staff comfort. Upgraded electrical services, many washrooms, etc !