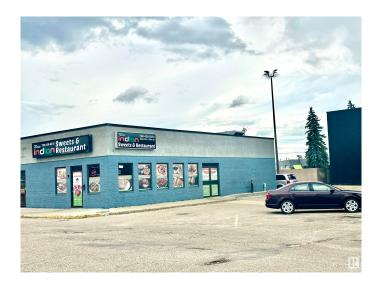

### \$240,000

0 Bedroom, 0.00 Bathroom, Business on 0.00 Acres

Rosedale Industrial, Edmonton, AB

An excellent opportunity to own a well-established and thriving Indian Sweets & Restaurant located in the high-traffic Argyll Plaza. Operating successfully for over seven years, the business has built a strong reputation and a loyal customer base. Positioned in a busy plaza with surrounding restaurants and shops, it benefits from steady foot traffic and great visibility. The restaurant offers a wide variety of authentic Indian dishes and sweets, all freshly made to order using quality ingredients. Known for its flavorful daily specials, it enjoys a strong local following and repeat clientele. With hours that cater to both daytime and evening customers, the business serves a broad market. This turnkey operation is profitable and well-managed, perfect for someone looking to enter or expand in the food industry. Financials, lease details, and a list of included assets will be shared with serious buyers upon signing a Non-Disclosure Agreement (NDA).