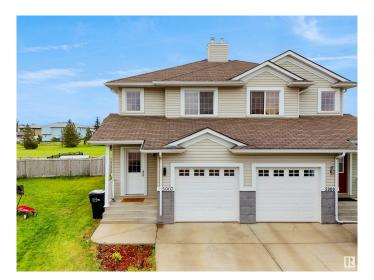

## \$399.900

3 Bedroom, 1.50 Bathroom, 1,218 sqft Single Family on 0.00 Acres

Hollick-Kenyon, Edmonton, AB

Half Duplex with BACKING ON TO WALKING TRAIL. and with FINISHED BASEMENT.. Welcome to this very well maintained 3 BEDROOMS & 1.5 Bathroom, half duplex in HOLLICK KENYON.. The main floor features a bright and functional layout with a cozy living area, spacious dining space, and a kitchen with ample cabinetry. A convenient 2-piece bathroom completes the main level. Upstairs, you'II find 3 bedrooms and a full 4-piece bathroom. The fully finished basement provides extra living spaceâ€"perfect for a rec room, home office, or gym. Located in a family-friendly neighborhood, close to parks, schools, shopping, and public transitâ€"this home is perfect for first-time buyers, investors, or anyone looking for low-maintenance living in a great location!

## **Amenities**

Amenities Deck

Parking Single Garage Attached

## **Exterior**

Exterior Wood, Vinyl

Exterior Features Backs Onto Park/Trees, Fenced, Park/Reserve, Playground Nearby,

Public Transportation, Schools, Shopping Nearby

Roof Asphalt Shingles

Construction Wood, Vinyl