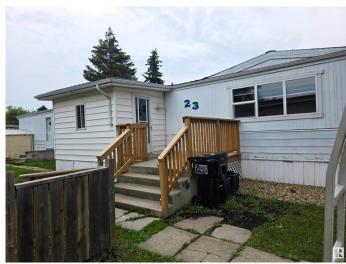

## \$108,500 - 23 Cliff Crescent, Edmonton

MLS® #E4443956

## \$108,500

3 Bedroom, 1.00 Bathroom, 925 sqft Land Lease Community on 0.00 Acres

Maple Ridge (Edmonton), Edmonton, AB

Tastefully "Renovation galore" is to describe this mobile home. Large and energy efficient windows that allow natural light into your home would save you money. Open concept designed with modern and state of the art materials. Wide living area gives you enough space to relax with your family and friends. Master bedroom located at the far end of this house ensures privacy. Two adjacent parking spots and a firepit for your entertainment. Located close to schools, and major commercial shopping center.