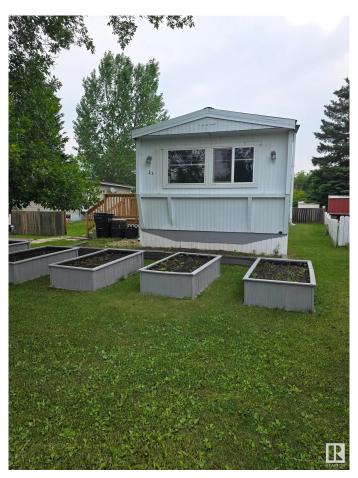

## \$108,500 - 23 Cliff Crescent, Edmonton

MLS® #E4443956

## \$108,500

3 Bedroom, 1.00 Bathroom, 925 sqft Land Lease Community on 0.00 Acres

Maple Ridge (Edmonton), Edmonton, AB

Tastefully "Renovation galore" is to describe this mobile home. Large and energy efficient windows that allow natural light into your home would save you money. Open concept designed with modern and state of the art materials. Wide living area gives you enough space to relax with your family and friends. Master bedroom located at the far end of this house ensures privacy. Two adjacent parking spots and a firepit for your entertainment. Located close to schools, and major commercial shopping center.