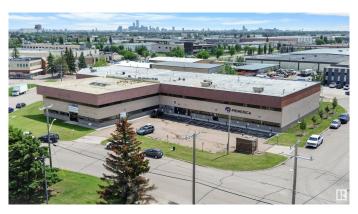

# \$4,525,000 - 14601-14625 134 Avenue, Edmonton

MLS® #E4443886

# \$4,525,000

0 Bedroom, 0.00 Bathroom, Industrial on 0.00 Acres

Bonaventure Industrial, Edmonton, AB

If your money isn't working as hard as you are, it could be time to explore your investment options. This multi-tenant industrial property in Edmonton, Alberta, offers stable income with a tantalizing return. This property is backed by a diversified rent roll, which includes the Alberta Government, and staggered lease expiries to cater to your need for stability, not speculation. This property features •A diversified tenant base •Staggered lease expiries •attractive cash flow.

# **Community Information**

Address 14601-14625 134 Avenue

Area Edmonton

Subdivision Bonaventure Industrial

City Edmonton
County ALBERTA

Province AB

Postal Code T5L 4S9

### **Exterior**

Exterior Brick
Construction Brick