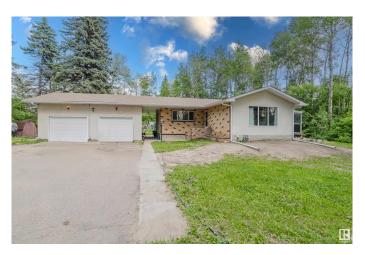

### \$850,000

4 Bedroom, 2.00 Bathroom, 1,317 sqft Rural on 3.39 Acres

Bailey's Subdivision, Rural Strathcona County, AB

Welcome to this well-maintained acreage on 3.390 acres with 1,317 sq ft of comfortable living space. This charming home features a bright and functional layout, a cozy sunroom for year-round enjoyment, and new shingles for added peace of mind. Outside, you'll find a large shop offering excellent space for storage, hobbies, or home-based business use. The nicely cleared area at the back of the property is perfect for truck or equipment parking, additional storage, or open recreation. Enjoy evenings by the fire pit and take in the peaceful rural setting. This property offers a great mix of indoor comfort and outdoor functionality, ideal for families, hobbyists, or anyone seeking more space and flexibility just outside the city. Don't miss this opportunity to enjoy country living with convenience and room to grow.

#### **Essential Information**

MLS® # E4443381 Price \$850,000

Bedrooms 4
Bathrooms 2.00

Full Baths 1

Half Baths 2

Square Footage 1,317

Acres 3.39

Year Built 1966

Type Rural

Sub-Type Detached Single Family

Style Bungalow

Status Active