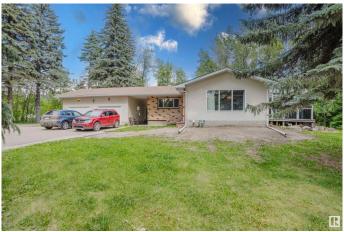

### \$850,000

4 Bedroom, 2.00 Bathroom, 1,317 sqft Rural on 3.39 Acres

Bailey's Subdivision, Rural Strathcona County, AB

Welcome to this well-maintained acreage on 3.390 acres with 1,317 sq ft of comfortable living space. This charming home features a bright and functional layout, a cozy sunroom for year-round enjoyment, and new shingles for added peace of mind. Outside, you'll find a large shop offering excellent space for storage, hobbies, or home-based business use. The nicely cleared area at the back of the property is perfect for truck or equipment parking, additional storage, or open recreation. Enjoy evenings by the fire pit and take in the peaceful rural setting. This property offers a great mix of indoor comfort and outdoor functionality, ideal for families, hobbyists, or anyone seeking more space and flexibility just outside the city. Don't miss this opportunity to enjoy country living with convenience and room to grow.

#### **Exterior**

Exterior Wood

Exterior Features Backs Onto Park/Trees, Flat Site, Private Setting, See Remarks

Construction Wood

Foundation Concrete Perimeter