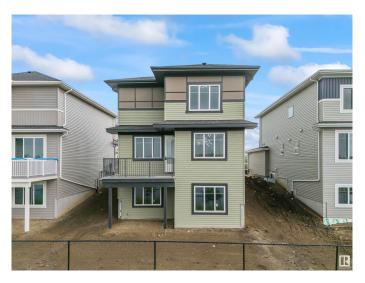

#### \$730,000

5 Bedroom, 4.50 Bathroom, 2,681 sqft Rural on 0.07 Acres

Irvine Creek, Rural Leduc County, AB

This Beautiful BRAND NEW House on walkout lot backing to pond. Perfect blend of modern design and tranquil living. Featuring 5 spacious bedrooms, including a convenient main-floor bedroom with attached full bath and dual primary suites upstairs, this home ensures comfort and privacy for the entire family. Step inside to be welcomed by soaring ceilings in the formal living room, seamlessly transitioning into an open-concept family room and a chef-inspired kitchen, complete with a functional spice kitchen. Thoughtfully designed with 8-foot doors, Located just minutes from the airport, schools, shopping, and other amenities, Irvine Creek is the ideal setting for your dream family home. 5 bedrooms, 5 bath ,walkout basement backing to pond very rare find.

## **Essential Information**

MLS® # E4442810 Price \$730,000

1

Bedrooms 5
Bathrooms 4.50
Full Baths 4

Square Footage 2,681

Acres 0.07

Year Built 2025 Type Rural

Sub-Type Detached Single Family

#### **Amenities**

Features Walkout Basement

#### Interior

Interior Features ensuite bathroom

Heating Forced Air-1, Natural Gas

Fireplace Yes Stories 2

Has Basement Yes

Basement Full, Unfinished

### **Exterior**

Exterior Wood

Exterior Features Airport Nearby, Golf Nearby, Playground Nearby

Construction Wood

Foundation Concrete Perimeter