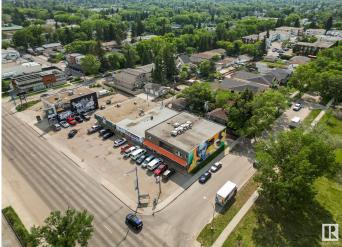

## \$1,400,000

0 Bedroom, 0.00 Bathroom, Retail on 0.00 Acres

Allendale, Edmonton, AB

Incredible opportunity to own a high-exposure, mixed-use building in Allendale! 6932 104 St NW offers 8,065 sq/ft of versatile space with two street-level commercial units and two spacious residential suites above. Zoned DC1, the property supports a wide range of business uses. One retail unit is currently leased: the second is vacant and ideal for an owner-user or new tenant. Upstairs features a 1,493 sq/ft 3-bedroom unit and a 1,745 sq/ft 4-bedroom unit, both well-maintained and income-ready. Located directly on Calgary Trail, this property benefits from massive daily traffic volumes and unbeatable visibility. A large mural by renowned artist Dave Thomas adds character and draws attention. With Strathcona High School park across the street and the planned Rollie Miles Rec Centre nearby, this is a prime location with steady foot traffic and long-term value. A rare investment with flexibility, income potential, and future upside in a central corridor.