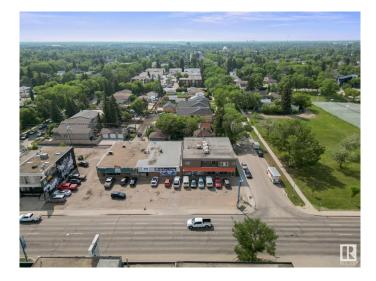

## \$1,400,000

0 Bedroom, 0.00 Bathroom, Retail on 0.00 Acres

Allendale, Edmonton, AB

Incredible opportunity to own a high-exposure, mixed-use building in Allendale! 6932 104 St NW offers 8,065 sq/ft of versatile space with two street-level commercial units and two spacious residential suites above. Zoned DC1, the property supports a wide range of business uses. One retail unit is currently leased: the second is vacant and ideal for an owner-user or new tenant. Upstairs features a 1,493 sq/ft 3-bedroom unit and a 1,745 sq/ft 4-bedroom unit, both well-maintained and income-ready. Located directly on Calgary Trail, this property benefits from massive daily traffic volumes and unbeatable visibility. A large mural by renowned artist Dave Thomas adds character and draws attention. With Strathcona High School park across the street and the planned Rollie Miles Rec Centre nearby, this is a prime location with steady foot traffic and long-term value. A rare investment with flexibility, income potential, and future upside in a central corridor.