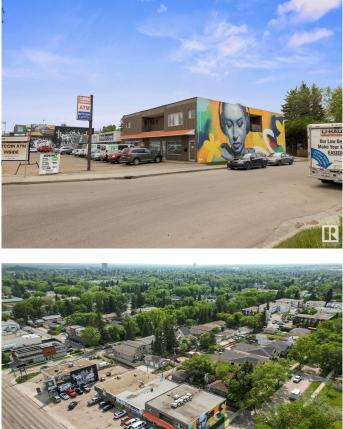

## \$1,400,000

0 Bedroom, 0.00 Bathroom, Retail on 0.00 Acres

Allendale, Edmonton, AB

Incredible opportunity to own a high-exposure, mixed-use building in Allendale! 6932 104 St NW offers 8,065 sq/ft of versatile space with two street-level commercial units and two spacious residential suites above. Zoned DC1, the property supports a wide range of business uses. One retail unit is currently leased: the second is vacant and ideal for an owner-user or new tenant. Upstairs features a 1,493 sq/ft 3-bedroom unit and a 1,745 sq/ft 4-bedroom unit, both well-maintained and income-ready. Located directly on Calgary Trail, this property benefits from massive daily traffic volumes and unbeatable visibility. A large mural by renowned artist Dave Thomas adds character and draws attention. With Strathcona High School park across the street and the planned Rollie Miles Rec Centre nearby, this is a prime location with steady foot traffic and long-term value. A rare investment with flexibility, income potential, and future upside in a central corridor.