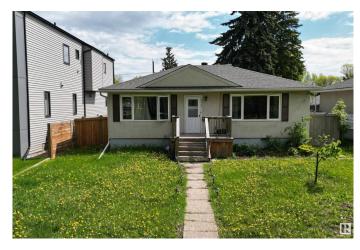

### \$1,280,000

0 Bedroom, 0.00 Bathroom, Land Commercial on 0.00 Acres

Grovenor, Edmonton, AB

In Grovenor, close to all new amenities and Glenora. Fantastic location facing Grovenor Community League Centre and Parks. Frontage 111 ft x 144.8 ft depth. Perfect parcel for several more single lots or multi-plex and laneway developments. Corner parcel 0.369 Acre in total, with side street and back alley access. 10403: 958 sf bungalow with 2 bedrooms, 1 full bath and partially finished basement. 10407: 958 sf bungalow with 3 bedrooms, 2 full baths, finished basement and single detached garage. Great cash flow and tenants pay utilities. Both houses with long term tenants. Perfect neighborhood. Convenient for commute. Both lots are to be sold together. Serious inquiries only.