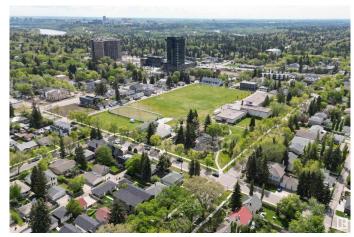

### \$1,280,000

0 Bedroom, 0.00 Bathroom, Land Commercial on 0.00 Acres

Grovenor, Edmonton, AB

In Grovenor, close to all new amenities and Glenora. Fantastic location facing Grovenor Community League Centre and Parks. Frontage 111 ft x 144.8 ft depth. Perfect parcel for several more single lots or multi-plex and laneway developments. Corner parcel 0.369 Acre in total, with side street and back alley access. 10403: 958 sf bungalow with 2 bedrooms, 1 full bath and partially finished basement. 10407: 958 sf bungalow with 3 bedrooms, 2 full baths, finished basement and single detached garage. Great cash flow and tenants pay utilities. Both houses with long term tenants. Perfect neighborhood. Convenient for commute. Both lots are to be sold together. Serious inquiries only.