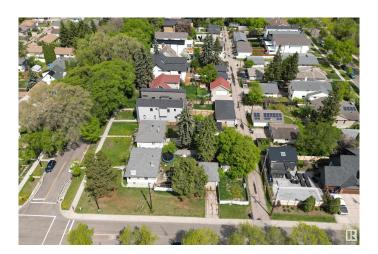

### \$1,280,000

0 Bedroom, 0.00 Bathroom, Land Commercial on 0.00 Acres

Grovenor, Edmonton, AB

In Grovenor, close to all new amenities and Glenora. Fantastic location facing Grovenor Community League Centre and Parks. Frontage 111 ft x 144.8 ft depth. Perfect parcel for several more single lots or multi-plex and laneway developments. Corner parcel 0.369 Acre in total, with side street and back alley access. 10403: 958 sf bungalow with 2 bedrooms, 1 full bath and partially finished basement. 10407: 958 sf bungalow with 3 bedrooms, 2 full baths, finished basement and single detached garage. Great cash flow and tenants pay utilities. Both houses with long term tenants. Perfect neighborhood. Convenient for commute. Both lots are to be sold together. Serious inquiries only.

# **Community Information**

Address 10403 10407 144 Street

Area Edmonton
Subdivision Grovenor
City Edmonton
County ALBERTA

Province AB

Postal Code T5N 2V5