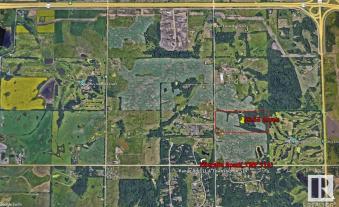

### \$1,473,000

0 Bedroom, 0.00 Bathroom, Rural on 52.63 Acres

None, Rural Strathcona County, AB

52.63 Acres in Sherwood park( Strathcona County). On RR 231 and North of Ellerslie Road( TWP 514). CITY WATER-----Municipal Water available for your Estate Residence plus Shop and a secondary Residence. Backs onto Belvedere Golf Course. Great future holding Parcel!

# **Community Information**

| Address     | 514 Twp 231 Rr          |
|-------------|-------------------------|
| Area        | Rural Strathcona County |
| Subdivision | None                    |
| City        | Rural Strathcona County |
| County      | ALBERTA                 |
| Province    | AB                      |
| Postal Code | T8B 1K9                 |