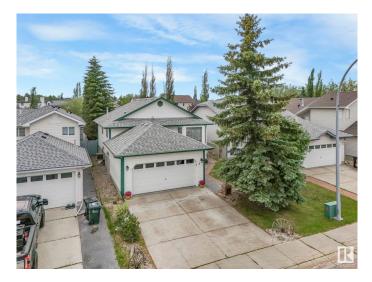

#### \$490,000

4 Bedroom, 2.50 Bathroom, 980 sqft Single Family on 0.00 Acres

Foxhaven, Sherwood Park, AB

Welcome to this charming bi-level in Foxhaven! Situated in a cul-de-sac, this very well maintained home offers 4 bedrooms and 2.5 baths. The main level features a spacious living room, the primary bedroom with a walk-in closet and 2-piece ensuite, 2 more bedrooms and a 4-piece bath. The kitchen has new quartz countertops and leads you to the south facing backyard completed with mature landscaping with a new tiered deck including a gazebo. The fully finished basement has a large recreation area with a gas fireplace, additional bedroom, 3-piece bath, large laundry room, storage beneath the stairs and the option for a 5th bedroom. Upgrades include shingles (2019), HWT (2022), deck (2023) and Humidifier (2023). With plenty of walking trails, schools, amenities and Strathcona Athletic Park nearby, this property offers amazing location and functionality.

## **Community Information**

| Address     | 8 Foxhaven Court |
|-------------|------------------|
| Area        | Sherwood Park    |
| Subdivision | Foxhaven         |
| City        | Sherwood Park    |
| County      | ALBERTA          |
| Province    | AB               |
| Postal Code | T8A 5X1          |

### Amenities

| Amenities | Air Conditioner, Gazebo, No Smoking Home, See Remarks |
|-----------|-------------------------------------------------------|
| Parking   | Double Garage Attached                                |