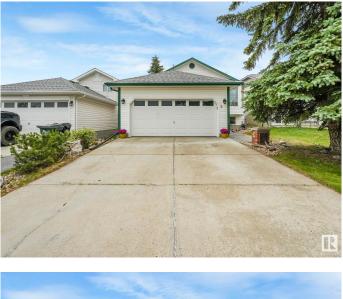

#### \$490,000

4 Bedroom, 2.50 Bathroom, 980 sqft Single Family on 0.00 Acres

Foxhaven, Sherwood Park, AB

Welcome to this charming bi-level in Foxhaven! Situated in a cul-de-sac, this very well maintained home offers 4 bedrooms and 2.5 baths. The main level features a spacious living room, the primary bedroom with a walk-in closet and 2-piece ensuite, 2 more bedrooms and a 4-piece bath. The kitchen has new quartz countertops and leads you to the south facing backyard completed with mature landscaping with a new tiered deck including a gazebo. The fully finished basement has a large recreation area with a gas fireplace, additional bedroom, 3-piece bath, large laundry room, storage beneath the stairs and the option for a 5th bedroom. Upgrades include shingles (2019), HWT (2022), deck (2023) and Humidifier (2023). With plenty of walking trails, schools, amenities and Strathcona Athletic Park nearby, this property offers amazing location and functionality.

## **Community Information**

| Address     | 8 Foxhaven Court |
|-------------|------------------|
| Area        | Sherwood Park    |
| Subdivision | Foxhaven         |
| City        | Sherwood Park    |
| County      | ALBERTA          |
| Province    | AB               |
| Postal Code | T8A 5X1          |

### Amenities

| Amenities | Air Conditioner, Gazebo, No Smoking Home, See Remarks |
|-----------|-------------------------------------------------------|
| Parking   | Double Garage Attached                                |