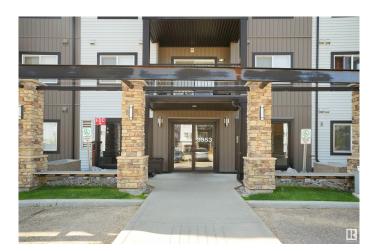

#### \$219,900

2 Bedroom, 2.00 Bathroom, 840 sqft Condo / Townhouse on 0.00 Acres

Laurel, Edmonton, AB

Beautiful main floor, 2 bedroom unit with an open concept. Gorgeous Kitchen with all stainless steel appliances. Huge island with double sinks and generous seating. Spacious living room area with sliding glass doors leading to your patio and grassed area. Big master bedroom with a walk-thru closet that leads into your 4 piece ensuite. This unit also has in-suite laundry and fresh air intake. There is heated underground parking for full size cars and trucks. There is also plenty of visitor parking for all your guests. You won't be disappointed

#### **Exterior**

Exterior Wood, Vinyl

Exterior Features Landscaped, Public Transportation, Schools, Shopping Nearby

Roof Asphalt Shingles

Construction Wood, Vinyl

Foundation Concrete Perimeter