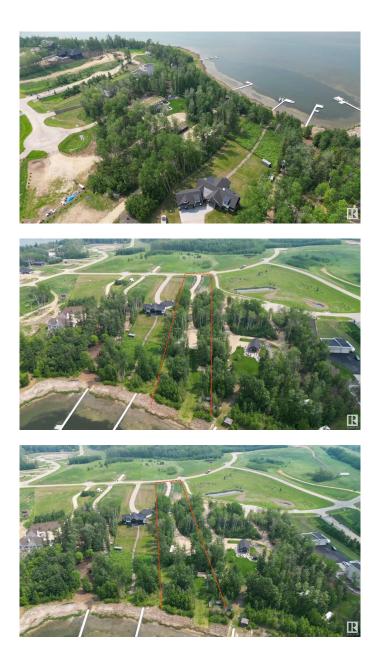

#### \$739,900

0 Bedroom, 0.00 Bathroom, Rural on 2.22 Acres

West Point Estates, Rural Parkland County, AB

Welcome to highly sought-after West Point Estates on Jackfish Lake. Ready to enjoy. WILL CONSIDER ALL TRADES OF VALUE! With \$250K of improvements tâ€<sup>™</sup>s fenced, gated, landscaped with decks, bunk house, power & a drilled well so you're you're one step closer to making your vision a reality. No time limit to build. Choose your own builder. This stunning 2.2 acre parcel offers the perfect canvas for your custom dream home. Conveniently located just 15 mins west of Stony Plain & Spruce Grove on paved roads with quick access to Highways 16, 770 & 627, this is lake life at its finest. The gently sloping lot backs onto the lake offering both privacy & water views. Jackfish Lake is renowned for its clean, spring-fed waters ideal for swimming, boating, and water sports. Build a year round residence or a summer retreat, this is a rare opportunity to create lasting legacy for family in one of the region's most sought after lake communities. Purchase together with Lot 43 which is across the street listed @ 250,000.

## Exterior

Exterior Features Boating, Flat Site, Lake View, Private Setting, Waterfront Property