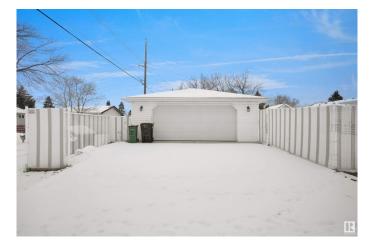

## **Community Information**

| Address<br>Area<br>Subdivision<br>City<br>County<br>Province<br>Postal Code | 15220 91 Avenue<br>Edmonton<br>Jasper Park<br>Edmonton<br>ALBERTA<br>AB<br>T5R 4Z5 |  |
|-----------------------------------------------------------------------------|------------------------------------------------------------------------------------|--|
| Amenities                                                                   |                                                                                    |  |
| Amenities                                                                   | Deck                                                                               |  |
| Parking                                                                     | Double Garage Detached                                                             |  |
| Interior                                                                    |                                                                                    |  |
| Appliances                                                                  | Dishwasher-Built-In, Dryer, Hood Fan, Refrigerator, Stove-Electric, Washer         |  |
| Heating                                                                     | Forced Air-1, Natural Gas                                                          |  |
| Stories                                                                     | 2                                                                                  |  |
| Has Basement                                                                | Yes                                                                                |  |
| Basement                                                                    | Full, Partially Finished                                                           |  |
| Exterior                                                                    |                                                                                    |  |
| Exterior                                                                    | Wood, Vinyl                                                                        |  |
| Exterior Features                                                           | Back Lane, Corner Lot, Schools, Shopping Nearby, See Remarks                       |  |