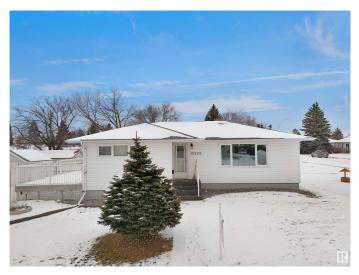

#### \$569,000

2 Bedroom, 1.50 Bathroom, 1,051 sqft Single Family on 0.00 Acres

Jasper Park, Edmonton, AB

INVESTOR ALERT! This sough after 52'x147'. Corner lot offering over 700 sq/m. Ideal for a wide range of redevelopment possibilities. This property is perfect for your next multi-unit or custom project and is located in the mature neighbourhood of Jasper Park. The home is clean and well-maintained with 2 bedrooms and a double detached garage. Close to WEM, Whitemud Dr, LRT and Downtown! This is a rare property with huge potential.

## **Community Information**

| Address<br>Area<br>Subdivision<br>City<br>County<br>Province<br>Postal Code | 15220 91 Avenue<br>Edmonton<br>Jasper Park<br>Edmonton<br>ALBERTA<br>AB<br>T5R 4Z5 |  |
|-----------------------------------------------------------------------------|------------------------------------------------------------------------------------|--|
| Amenities                                                                   |                                                                                    |  |
| Amenities                                                                   | Deck                                                                               |  |
| Parking                                                                     | Double Garage Detached                                                             |  |
| Interior                                                                    |                                                                                    |  |
| Appliances                                                                  | Dishwasher-Built-In, Dryer, Hood Fan, Refrigerator, Stove-Electric, Washer         |  |
| Heating                                                                     | Forced Air-1, Natural Gas                                                          |  |
| Stories                                                                     | 2                                                                                  |  |
| Has Basement                                                                | Yes                                                                                |  |
| Basement                                                                    | Full, Partially Finished                                                           |  |
| Exterior                                                                    |                                                                                    |  |
| Exterior                                                                    | Wood, Vinyl                                                                        |  |
| Exterior Features                                                           | Back Lane, Corner Lot, Schools, Shopping Nearby, See Remarks                       |  |