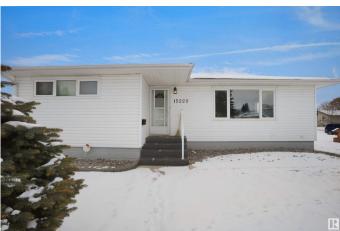

#### \$569,000

2 Bedroom, 1.50 Bathroom, 1,051 sqft Single Family on 0.00 Acres

Jasper Park, Edmonton, AB

INVESTOR ALERT! This sough after 52'x147'. Corner lot offering over 700 sq/m. Ideal for a wide range of redevelopment possibilities. This property is perfect for your next multi-unit or custom project and is located in the mature neighbourhood of Jasper Park. The home is clean and well-maintained with 2 bedrooms and a double detached garage. Close to WEM, Whitemud Dr, LRT and Downtown! This is a rare property with huge potential.

## **Community Information**

| Address<br>Area<br>Subdivision<br>City<br>County<br>Province<br>Postal Code | 15220 91 Avenue<br>Edmonton<br>Jasper Park<br>Edmonton<br>ALBERTA<br>AB<br>T5R 4Z5 |  |
|-----------------------------------------------------------------------------|------------------------------------------------------------------------------------|--|
| Amenities                                                                   |                                                                                    |  |
| Amenities                                                                   | Deck                                                                               |  |
| Parking                                                                     | Double Garage Detached                                                             |  |
| Interior                                                                    |                                                                                    |  |
| Appliances                                                                  | Dishwasher-Built-In, Dryer, Hood Fan, Refrigerator, Stove-Electric, Washer         |  |
| Heating                                                                     | Forced Air-1, Natural Gas                                                          |  |
| Stories                                                                     | 2                                                                                  |  |
| Has Basement                                                                | Yes                                                                                |  |
| Basement                                                                    | Full, Partially Finished                                                           |  |
| Exterior                                                                    |                                                                                    |  |
| Exterior                                                                    | Wood, Vinyl                                                                        |  |
| Exterior Features                                                           | Back Lane, Corner Lot, Schools, Shopping Nearby, See Remarks                       |  |