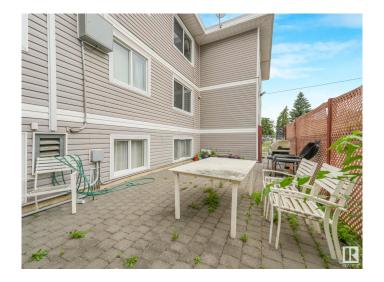

# of Stories 3
Stories 1

Has Basement Yes

Basement None, No Basement

**Exterior** 

Exterior Wood, Brick

Exterior Features Playground Nearby, Public Swimming Pool, Public Transportation

Roof Tar & T

Construction Wood, Brick