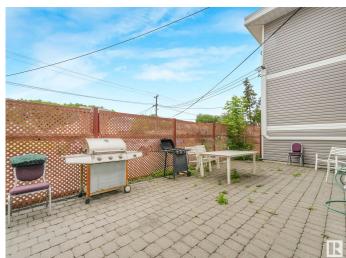

# of Stories 3
Stories 1

Has Basement Yes

Basement None, No Basement

**Exterior** 

Exterior Wood, Brick

Exterior Features Playground Nearby, Public Swimming Pool, Public Transportation

Roof Tar & T

Construction Wood, Brick