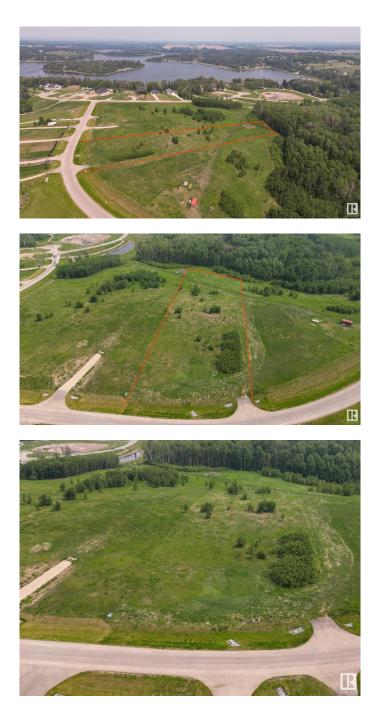

#### \$250,000

0 Bedroom, 0.00 Bathroom, Rural on 3.06 Acres

West Point Estates, Rural Parkland County, AB

WILL CONSIDER ALL TRADES OF VALUE! No time limit to build. Choose your own builder. Welcome to Lot 43 in the highly sought-after West Point Estates on beautiful Jackfish Lake. This stunning 3-acre parcel offers the perfect canvas for your custom dream home. Conveniently located just 15 minutes west of Stony Plain and Spruce Grove all on paved roads with quick access to Highways 16, 770, and 627, this is lake life at its finest. The gently sloping lot backs onto a serene treed area, offering both privacy and picturesque views. With gas and power already at the property line, youâ€<sup>™</sup>re one step closer to making your vision a reality.Jackfish Lake is renowned for its clean, spring-fed waters ideal for swimming, boating, and all water sports. Build a year round residence or a summer getaway, this is a rare opportunity to create lasting legacy for family and friends in one of the regionâ€<sup>™</sup>s most desirable lake communities. purchase together with Lakefront Lot 44 which is on the lake is listed @ \$739,900.