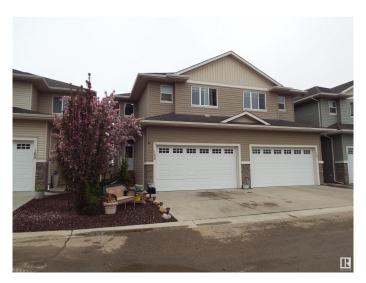

# \$339,900 - 300 Awentia Drive, Leduc

MLS® #E4442022

#### \$339,900

3 Bedroom, 3.50 Bathroom, 1,461 sqft Condo / Townhouse on 0.00 Acres

Deer Valley, Leduc, AB

Three bedroom condo, fully developed basement, & double attached garage. Lovely great room concept with 9 ft ceilings, gas fireplace & granite countertops. Patio doors off the dining area to your west facing deck for evening sunsets. Upstairs, 3 spacious bedrooms, with the primary suite offering a 4 pce ensuite & walk in closet. Enjoy the convenience of 2nd floor laundry, along with a computer or sitting area on this level. All three bedrooms wired for TV & internet. Basement is fully developed with with a large family room, full bath, & storage. Double attached garage is insulated & drywalled. Located within the Deer Valley subdivision, just steps away from numerous conveniences, minutes to the airport. Welcome home!

#### **Exterior**

Exterior Wood, Vinyl

Roof Asphalt Shingles

Construction Wood, Vinyl

Foundation Concrete Perimeter