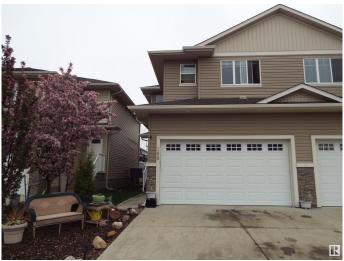

# \$339,900 - 300 Awentia Drive, Leduc

MLS® #E4442022

#### \$339,900

3 Bedroom, 3.50 Bathroom, 1,461 sqft Condo / Townhouse on 0.00 Acres

Deer Valley, Leduc, AB

Three bedroom condo, fully developed basement, & double attached garage. Lovely great room concept with 9 ft ceilings, gas fireplace & granite countertops. Patio doors off the dining area to your west facing deck for evening sunsets. Upstairs, 3 spacious bedrooms, with the primary suite offering a 4 pce ensuite & walk in closet. Enjoy the convenience of 2nd floor laundry, along with a computer or sitting area on this level. All three bedrooms wired for TV & internet. Basement is fully developed with with a large family room, full bath, & storage. Double attached garage is insulated & drywalled. Located within the Deer Valley subdivision, just steps away from numerous conveniences, minutes to the airport. Welcome home!

#### **Exterior**

Exterior Wood, Vinyl

Roof Asphalt Shingles

Construction Wood, Vinyl

Foundation Concrete Perimeter