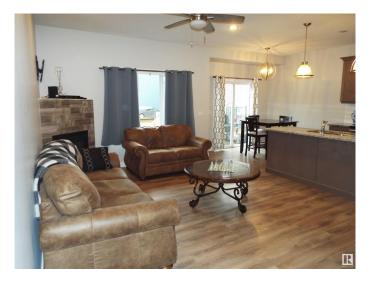

#### \$339,900

3 Bedroom, 3.50 Bathroom, 1,461 sqft Condo / Townhouse on 0.00 Acres

Deer Valley, Leduc, AB

Three bedroom condo, fully developed basement, & double attached garage. Lovely great room concept with 9 ft ceilings, gas fireplace & granite countertops. Patio doors off the dining area to your west facing deck for evening sunsets. Upstairs, 3 spacious bedrooms, with the primary suite offering a 4 pce ensuite & walk in closet. Enjoy the convenience of 2nd floor laundry, along with a computer or sitting area on this level. All three bedrooms wired for TV & internet. Basement is fully developed with with a large family room, full bath, & storage. Double attached garage is insulated & drywalled. Located within the Deer Valley subdivision, just steps away from numerous conveniences, minutes to the airport. Welcome home!

#### Interior

Interior Features ensuite bathroom

Appliances Dishwasher-Built-In, Dryer, Microwave Hood Fan, Refrigerator,

Stove-Electric, Washer

Heating Forced Air-1, Natural Gas

Stories 3

Has Basement Yes

Basement Full, Finished