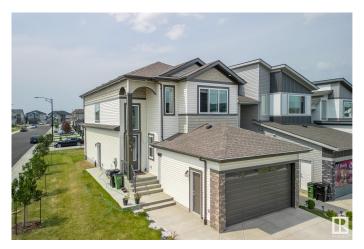

#### \$699.900

4 Bedroom, 3.00 Bathroom, 2,086 sqft Single Family on 0.00 Acres

Aster, Edmonton, AB

Welcome to this stunning 2085 sq ft single-family home on a corner lot in the hot and growing community of Aster, Edmonton! This modern home offers a full bedroom and full bathroom on the main floor, perfect for guests or extended family. Enjoy an open-to-above layout with modern finishes, a spice kitchen, and 9-ft ceilings for a bright, airy feel. The upper floor features 3 spacious bedrooms, a bonus room, and a luxurious 5-piece ensuite in the master bedroom. A side entrance to the basement provides excellent potential for a future legal suite. Complete with a double-car garage, this home combines style, function, and investment potential â€" all in one of Edmonton's most desirable new communities!

#### **Essential Information**

MLS® # E4441994 Price \$699,900

Bedrooms 4

Bathrooms 3.00

Full Baths 3

Square Footage 2,086

Acres 0.00

Year Built 2022

Type Single Family

Sub-Type Detached Single Family

Style 2 Storey
Status Active

## **Exterior**

Exterior Wood, Vinyl

Exterior Features Corner Lot, Playground Nearby, Public Transportation

Roof Asphalt Shingles

Construction Wood, Vinyl

Foundation Concrete Perimeter