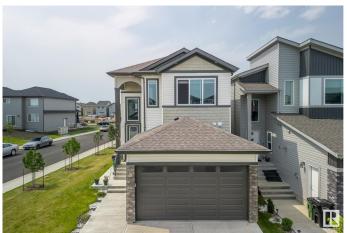

#### \$699.900

4 Bedroom, 3.00 Bathroom, 2,086 sqft Single Family on 0.00 Acres

Aster, Edmonton, AB

Welcome to this stunning 2085 sq ft single-family home on a corner lot in the hot and growing community of Aster, Edmonton! This modern home offers a full bedroom and full bathroom on the main floor, perfect for guests or extended family. Enjoy an open-to-above layout with modern finishes, a spice kitchen, and 9-ft ceilings for a bright, airy feel. The upper floor features 3 spacious bedrooms, a bonus room, and a luxurious 5-piece ensuite in the master bedroom. A side entrance to the basement provides excellent potential for a future legal suite. Complete with a double-car garage, this home combines style, function, and investment potential â€" all in one of Edmonton's most desirable new communities!

#### **Essential Information**

MLS® # E4441994 Price \$699,900

Bedrooms 4

Bathrooms 3.00

Full Baths 3

Square Footage 2,086

Acres 0.00

Year Built 2022

Type Single Family

Sub-Type Detached Single Family

Style 2 Storey
Status Active

## **Exterior**

Exterior Wood, Vinyl

Exterior Features Corner Lot, Playground Nearby, Public Transportation

Roof Asphalt Shingles

Construction Wood, Vinyl

Foundation Concrete Perimeter