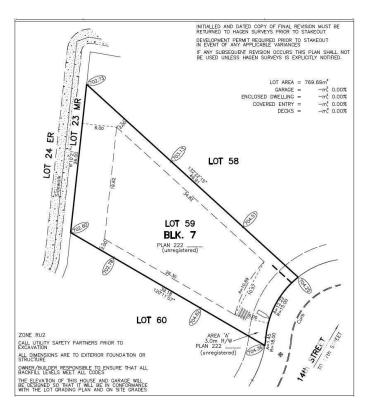

## \$325,000

0 Bedroom, 0.00 Bathroom, Rural on 0.19 Acres

Irvine Creek, Rural Leduc County, AB

Ready to build your dream home on this exceptional ravine-backing in the beautiful community of Irvine Creek? This expansive pie-shaped lot offers a rare 40-foot building pocket and backs onto green space and ravineâ€"perfect for creating your private oasis. Located in a fully developed subdivision, the property comes with full municipal services including city water, city sewer, gas, power, and high-speed internet. Choose your own builder or build yourselfâ€"surrounded by other custom, high-end homes. Just minutes from Beaumont, Edmonton, Nisku, Leduc, and the Edmonton International Airport.

## **Community Information**

Address 14 St

Area Rural Leduc County

Subdivision Irvine Creek

City Rural Leduc County

County ALBERTA

Province AB

Postal Code T4X 3C4