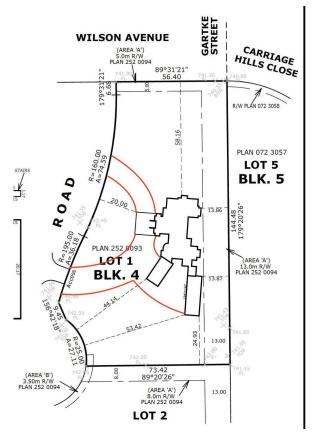

### \$549,900

0 Bedroom, 0.00 Bathroom, Rural on 2.50 Acres

Beau Hills Estates, Rural Leduc County, AB

Tucked away in a private cul de sac sits this execeptional 2.5 acre lot thats ready to be built on. With no restrictions on start time, design your dream home at your pace on this rare lot that is located in the established Beau Hills Estates which is literally 3 minutes to the heart of Beaumont. Flat building site with power and gas to the property line, paved road, east front facing with beautiful surroundings.

#### Exterior

Exterior Features Corner Lot, Flat Site