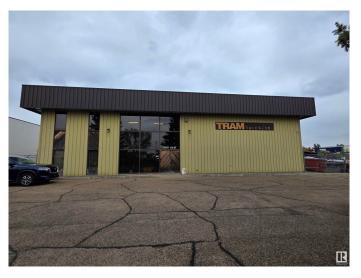

# \$2,250,000 - 10757 182 Street, Edmonton

MLS® #E4441787

## \$2,250,000

0 Bedroom, 0.00 Bathroom, Industrial on 0.00 Acres

Wilson Industrial, Edmonton, AB

 $\hat{a} \in \varphi$  9,600 sq.ft office/warehouse with an additional 1,500 sq.ft of mezzanine  $\hat{a} \in \varphi$  Two  $14\hat{a} \in \mathbb{T}^{M} x 14\hat{a} \in \mathbb{T}^{M}$  grade level overhead doors  $\hat{a} \in \varphi$  Stylish, modern work space offering 3 private offices  $\hat{a} \in \varphi$  Forced air and radiant heating  $\hat{a} \in \varphi$  Trench drain  $\hat{a} \in \varphi$  Exterior docking area  $\hat{a} \in \varphi$  16 $\hat{a} \in \mathbb{T}^{M}$  to 20 $\hat{a} \in \mathbb{T}^{M}$  clear height at peak