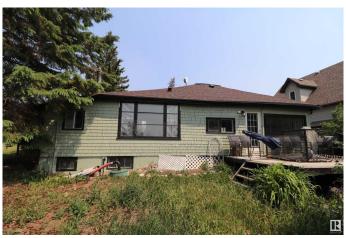

# \$99,900

2 Bedroom, 1.00 Bathroom, 1,354 sqft Rural on 0.16 Acres

Military Point, Rural Strathcona County, AB

BUILT ON A 50' X 140' LOT THIS HOME IS NEAR THE SHORES OF NORTH COOKING LAKE. A NICE LOT ON WHICH TO BUILD YOUR DREAM HOME. JUST 15 MINUTES EAST OF SHERWOOD PARK. \*\*IN NEED OF TLC. PROPERTY SOLD AS IS\*\*

### **Essential Information**

MLS® # E4441648 Price \$99,900

Bedrooms 2

Bathrooms 1.00

Full Baths 1

Square Footage 1,354

Acres 0.16

Year Built 1940

Type Rural

Sub-Type Detached Single Family

Style Bungalow

Status Active