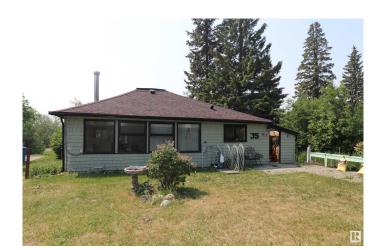

# \$99,900

2 Bedroom, 1.00 Bathroom, 1,354 sqft Rural on 0.16 Acres

Military Point, Rural Strathcona County, AB

BUILT ON A 50' X 140' LOT THIS HOME IS NEAR THE SHORES OF NORTH COOKING LAKE. A NICE LOT ON WHICH TO BUILD YOUR DREAM HOME. JUST 15 MINUTES EAST OF SHERWOOD PARK. \*\*IN NEED OF TLC. PROPERTY SOLD AS IS\*\*

### **Essential Information**

MLS® # E4441648 Price \$99,900

Bedrooms 2

Bathrooms 1.00

Full Baths 1

Square Footage 1,354

Acres 0.16

Year Built 1940

Type Rural

Sub-Type Detached Single Family

Style Bungalow

Status Active