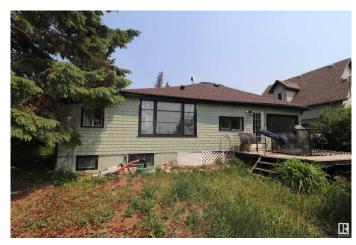

# \$99,900

2 Bedroom, 1.00 Bathroom, 1,354 sqft Rural on 0.16 Acres

Military Point, Rural Strathcona County, AB

BUILT ON A 50' X 140' LOT THIS HOME IS NEAR THE SHORES OF NORTH COOKING LAKE. A NICE LOT ON WHICH TO BUILD YOUR DREAM HOME. JUST 15 MINUTES EAST OF SHERWOOD PARK. \*\*IN NEED OF TLC. PROPERTY SOLD AS IS\*\*

### **Essential Information**

MLS® # E4441648 Price \$99,900

Bedrooms 2

Bathrooms 1.00

Full Baths 1

Square Footage 1,354

Acres 0.16

Year Built 1940

Type Rural

Sub-Type Detached Single Family

Style Bungalow

Status Active