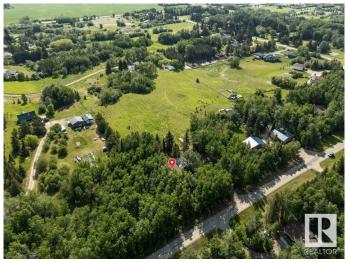

#### \$335,000

0 Bedroom, 0.00 Bathroom, Rural on 3.02 Acres

Panorama Heights, Rural Parkland County, AB

Imagine the possibilities on this 3.02-acre parcel in the coveted Panorama Heights, just 4 miles north of Spruce Grove with easy access to Edmonton and St. Albert. The fully fenced property is serviced with power, natural gas, and a drilled well. A mature tree buffer along the west boundary affords privacy, while a vast, level pad awaits your visionâ€"whether that's a spacious shop, barndominium, or sprawling ranch-style bungalow. The existing home has sustained extensive structural damage from a burst pipe and is offered "as-is,― though the double garage may be salvaged or renovated. Minutes from Spruce Grove's shops, schools, and services, this rare acreage offers the ultimate blend of country tranquility and city convenience. Build the home and outbuildings you've always dreamed of in Panorama Heights!