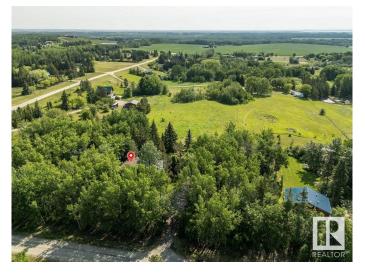

#### \$335,000

0 Bedroom, 0.00 Bathroom, Rural on 3.02 Acres

Panorama Heights, Rural Parkland County, AB

Imagine the possibilities on this 3.02-acre parcel in the coveted Panorama Heights, just 4 miles north of Spruce Grove with easy access to Edmonton and St. Albert. The fully fenced property is serviced with power, natural gas, and a drilled well. A mature tree buffer along the west boundary affords privacy, while a vast, level pad awaits your visionâ€"whether that's a spacious shop, barndominium, or sprawling ranch-style bungalow. The existing home has sustained extensive structural damage from a burst pipe and is offered "as-is,― though the double garage may be salvaged or renovated. Minutes from Spruce Grove's shops, schools, and services, this rare acreage offers the ultimate blend of country tranquility and city convenience. Build the home and outbuildings you've always dreamed of in Panorama Heights!