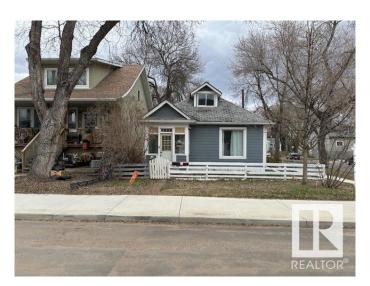

# \$245,000

3 Bedroom, 1.00 Bathroom, 1,188 sqft Single Family on 0.00 Acres

Mccauley, Edmonton, AB

CORNER LOT MUST BE SEEN!! 1150+S/F Modern Character Cape Cod home! THOUSANDS SPENT over the years on upgrades! This AMAZING charming and well maintained SPACIOUS 1.5 STOREY in the wonderful neighborhood of McCauley in North Edmonton. Kitty corner to a beautiful Church! Two blocks from the famous Spinelli's Italian Supermarket & McCauley Park! And the warm SUN shining all day long! Main floor features 9-foot ceilings, spacious kitchen with all appliances, a spacious 4-piece bathroom, 2 bedrooms on the main and a huge 3rd bedroom or flex room upstairs. Extra loft space for tons of storage! Full unspoiled basement. Detached garage. Upgrades include new H2O tank. Hardy board siding W/ Styrofoam insulation. Some new windows, flooring & paint. All Situated on a generously sized, fully fenced, and landscaped 33' x 73' lot, this home is perfect for first-time buyers or investors. AMENITIES, SCHOOLS, MAJOR BUS ROUTES, LRT LINE, GROCERY STORES & RESTAURANTS, MEDICAL SERVICES. MINUTES FROM DOWN TOWN! **BRING OFFERS!** 

Built in 1912

# Exterior

| Exterior          | Wood, Hardie Board Siding                                           |  |  |  |
|-------------------|---------------------------------------------------------------------|--|--|--|
| Exterior Features | Back Lane, Corner Lot, Fenced, Flat Site, Landscaped, Paved Lane,   |  |  |  |
|                   | Playground Nearby, Private Setting, Public Transportation, Schools, |  |  |  |