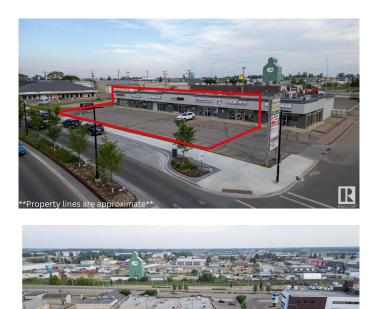

## \$2,300,000

0 Bedroom, 0.00 Bathroom, Retail on 0.00 Acres

City Centre, Spruce Grove, AB

Located in the heart of Spruce Grove, this well maintained retail property offers a rare opportunity to acquire a fully leased investment property. The building consists of 10 units totaling 12,411 SqFt, with a diverse mix of long-standing tenants already in place. Situated just off Highway 16A, the site provides excellent visibility and accessibility, with front and rear parking for customers and staff. The property is zoned C1- City Centre Commercial, permitting a wide range of uses including professional offices, retail. personal services, and health services. This is a strong turnkey investment in a growing community with stable income potential.