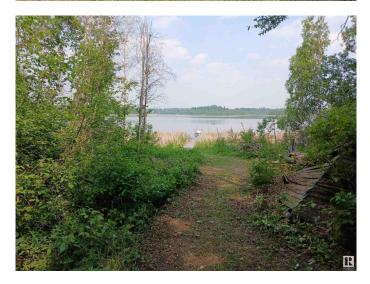

### \$229,500

0 Bedroom, 0.00 Bathroom, Rural on 0.37 Acres

Spring Lake, Rural Parkland County, AB

BEAUTIFUL LAKE VIEW ROPERTY Welcome to spring lake From Spring Lake's peaceful meadows to its abundance of birds that call the lake home, the Village of Spring Lake is a quaint, tranquil community nestled along shore lines of Spring Lake, Alberta. Known for its natural beauty and the wonders that have been preserved and protected. All service to the property available.. Property is cleared of all trees and leveled ready to build. Last remaining double lot in Spring Lake 15 minutes west of Stony Plain 16 A 35 minutes west of Edmonton LOT SIZE 80X200 DOUBLE LOT

#### Exterior

Exterior Features Backs Onto Lake, Backs Onto Park/Trees, Boating, Lake View, Level Land, No Back Lane, Not Fenced, Not Landscaped, Private Fishing, Private Setting