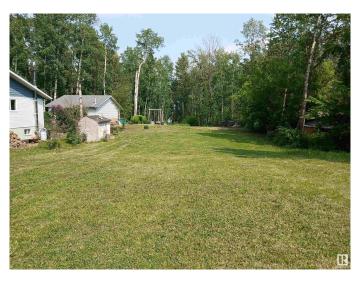

### \$229,500

0 Bedroom, 0.00 Bathroom, Rural on 0.37 Acres

Spring Lake, Rural Parkland County, AB

BEAUTIFUL LAKE VIEW ROPERTY Welcome to spring lake From Spring Lake's peaceful meadows to its abundance of birds that call the lake home, the Village of Spring Lake is a quaint, tranquil community nestled along shore lines of Spring Lake, Alberta. Known for its natural beauty and the wonders that have been preserved and protected. All service to the property available.. Property is cleared of all trees and leveled ready to build. Last remaining double lot in Spring Lake 15 minutes west of Stony Plain 16 A 35 minutes west of Edmonton LOT SIZE 80X200 DOUBLE LOT

#### Exterior

Exterior Features Backs Onto Lake, Backs Onto Park/Trees, Boating, Lake View, Level Land, No Back Lane, Not Fenced, Not Landscaped, Private Fishing, Private Setting