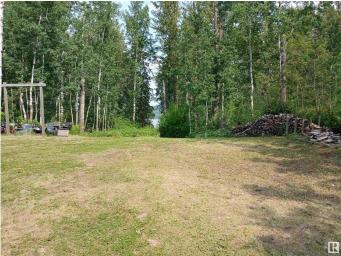

### \$229,500

0 Bedroom, 0.00 Bathroom, Rural on 0.37 Acres

Spring Lake, Rural Parkland County, AB

BEAUTIFUL LAKE VIEW ROPERTY Welcome to spring lake From Spring Lake's peaceful meadows to its abundance of birds that call the lake home, the Village of Spring Lake is a quaint, tranquil community nestled along shore lines of Spring Lake, Alberta. Known for its natural beauty and the wonders that have been preserved and protected. All service to the property available.. Property is cleared of all trees and leveled ready to build. Last remaining double lot in Spring Lake 15 minutes west of Stony Plain 16 A 35 minutes west of Edmonton LOT SIZE 80X200 DOUBLE LOT

#### Exterior

Exterior Features Backs Onto Lake, Backs Onto Park/Trees, Boating, Lake View, Level Land, No Back Lane, Not Fenced, Not Landscaped, Private Fishing, Private Setting