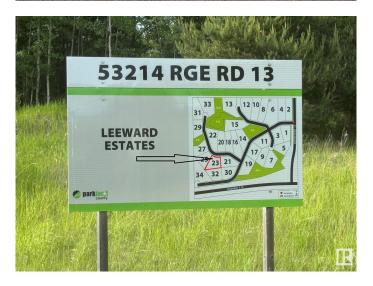

## \$179,900

0 Bedroom, 0.00 Bathroom, Rural on 2.08 Acres

Leeward Estates, Rural Parkland County, AB

EEWARD ESTATES .. Range Road 13 ,, just north of Hwy 16 ,, west of Stony Plain ,, #23 is a 2.08 Acre opportunity .. High lotâ€l considerable rise toward the centre and to the leftâ€l One of higher lots in the subdivisionâ€l no trees on this propertyâ€l ,, Gas & Power at Property Line ,, Septic Field & Cistern New Owner Responsibility ,, Paved Roads .. Leeward Estates, in Parkland County, west of Stony Plain. Price Plus GST

## **Community Information**

Address 23 53214 Rge Road 13

Area Rural Parkland County

Subdivision Leeward Estates

City Rural Parkland County

County ALBERTA

Province AB

Postal Code T7Y 0C1