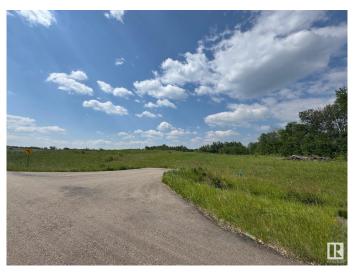

## \$179,900

0 Bedroom, 0.00 Bathroom, Rural on 2.00 Acres

Leeward Estates, Rural Parkland County, AB

LEEWARD ESTATES .. Range Road 13 ,, just north of Hwy 16 ,, west of Stony Plain ,, #27 is a 2 Acre opportunity .. Lot rises at the approach higher to the leftâ€l lower to the rightâ€l group of trees on the right and at the rear of this lot..., open spaceâ€l high pointsâ€l good walkout basement opportunity ,, Paved Roads .. Gas and Power at Property Line. Cistern and Septic Field New Owner Responsibility ,, Leeward Estates, in Parkland County, west of Stony Plain.