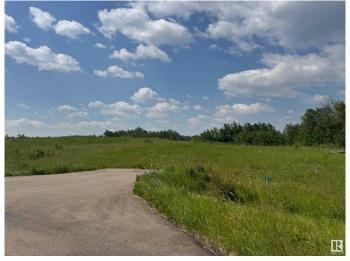

## \$179,900

0 Bedroom, 0.00 Bathroom, Rural on 2.00 Acres

Leeward Estates, Rural Parkland County, AB

LEEWARD ESTATES .. Range Road 13 ,, just north of Hwy 16 ,, west of Stony Plain ,, #27 is a 2 Acre opportunity .. Lot rises at the approach higher to the leftâ€l lower to the rightâ€l group of trees on the right and at the rear of this lot..., open spaceâ€l high pointsâ€l good walkout basement opportunity ,, Paved Roads .. Gas and Power at Property Line. Cistern and Septic Field New Owner Responsibility ,, Leeward Estates, in Parkland County, west of Stony Plain.