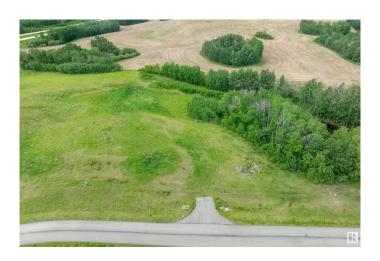

## \$179,900

0 Bedroom, 0.00 Bathroom, Rural on 2.00 Acres

Leeward Estates, Rural Parkland County, AB

LEEWARD ESTATES .. Range Road 13 ,, just north of Hwy 16 ,, west of Stony Plain ,, #27 is a 2 Acre opportunity .. Lot rises at the approach higher to the leftâ€l lower to the rightâ€l group of trees on the right and at the rear of this lot..., open spaceâ€l high pointsâ€l good walkout basement opportunity ,, Paved Roads .. Gas and Power at Property Line. Cistern and Septic Field New Owner Responsibility ,, Leeward Estates, in Parkland County, west of Stony Plain.