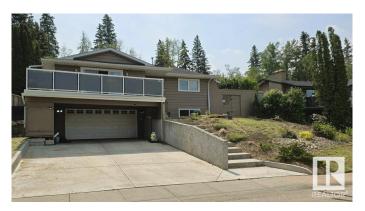

## \$614,900

4 Bedroom, 2.00 Bathroom, 1,693 sqft Single Family on 0.00 Acres

Mills Haven, Sherwood Park, AB

Welcome to this almost 1,700 sq ft hillside bungalow in Mill Havenâ€"where 1970s cool meets modern flair! Backing directly onto Broadmoor Golf Course, this home is built for both relaxing and entertaining. A massive front walkout patio, tiered backyard, and open-concept design offer tons of social space. Inside, over \$40,000 in recent upgrades add major value with fresh flooring, updated lighting, new windows, and crisp paint throughout. You'II love the blend of retro character and sleek finishes! This is more than a homeâ€"it's a vibe.

Type Single Family

Sub-Type Detached Single Family

Style Hillside Bungalow

Status Active

#### Amenities

Amenities Deck, Detectors Smoke
Parking Double Garage Attached

# **Exterior**

Exterior Wood, Vinyl

Exterior Features Backs Onto Park/Trees, Fenced, Golf Nearby, Schools, Shopping

Nearby

Roof Asphalt Shingles

Construction Wood, Vinyl

Foundation Concrete Perimeter