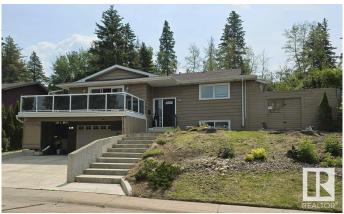

## \$614,900

4 Bedroom, 2.00 Bathroom, 1,693 sqft Single Family on 0.00 Acres

Mills Haven, Sherwood Park, AB

Welcome to this almost 1,700 sq ft hillside bungalow in Mill Havenâ€"where 1970s cool meets modern flair! Backing directly onto Broadmoor Golf Course, this home is built for both relaxing and entertaining. A massive front walkout patio, tiered backyard, and open-concept design offer tons of social space. Inside, over \$40,000 in recent upgrades add major value with fresh flooring, updated lighting, new windows, and crisp paint throughout. You'II love the blend of retro character and sleek finishes! This is more than a homeâ€"it's a vibe.

Type Single Family

Sub-Type Detached Single Family

Style Hillside Bungalow

Status Active

#### Amenities

Amenities Deck, Detectors Smoke
Parking Double Garage Attached

# **Exterior**

Exterior Wood, Vinyl

Exterior Features Backs Onto Park/Trees, Fenced, Golf Nearby, Schools, Shopping

Nearby

Roof Asphalt Shingles

Construction Wood, Vinyl

Foundation Concrete Perimeter