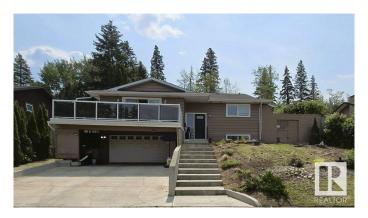

## \$614,900

4 Bedroom, 2.00 Bathroom, 1,693 sqft Single Family on 0.00 Acres

Mills Haven, Sherwood Park, AB

Welcome to this almost 1,700 sq ft hillside bungalow in Mill Havenâ€"where 1970s cool meets modern flair! Backing directly onto Broadmoor Golf Course, this home is built for both relaxing and entertaining. A massive front walkout patio, tiered backyard, and open-concept design offer tons of social space. Inside, over \$40,000 in recent upgrades add major value with fresh flooring, updated lighting, new windows, and crisp paint throughout. You'II love the blend of retro character and sleek finishes! This is more than a homeâ€"it's a vibe.

Type Single Family

Sub-Type Detached Single Family

Style Hillside Bungalow

Status Active

#### Amenities

Amenities Deck, Detectors Smoke
Parking Double Garage Attached

# **Exterior**

Exterior Wood, Vinyl

Exterior Features Backs Onto Park/Trees, Fenced, Golf Nearby, Schools, Shopping

Nearby

Roof Asphalt Shingles

Construction Wood, Vinyl

Foundation Concrete Perimeter