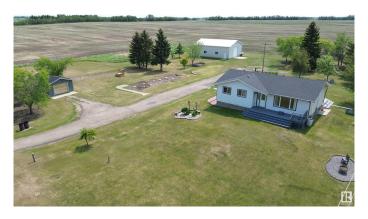

## \$750.000

3 Bedroom, 2.00 Bathroom, 1,139 sqft Rural on 75.28 Acres

None, Rural Sturgeon County, AB

Dreaming of country living or need space to build your trade? This 75 ACRE property with a 3br2ba BUNGALOW is calling your name! Outbuildings include a SHOP, garage, pole shed, and barn, and the well-kept yard features multiple sheds, mature trees and curated garden spaces. On the main floor the bungalow offers an open-concept kitchen/dining area, living room with a picture window to enjoy the yard, three bedrooms and a four piece bathroom. Downstairs the FINISHED BASEMENT has a three piece bathroom and massive family room with potential to put in additional bedrooms. Additional features include a HIGH EFFICIENCY FURNACE and hook ups for putting in a mobile home. ON PAVEMENT FIVE MINUTES FROM MORINVILLE whether you're starting a hobby farm, building a garden oasis, or need storage for equipment - this property can do it!

### **Amenities**

Features Deck, Fire Pit, Front Porch, R.V. Storage, See Remarks

# **Exterior**

Exterior Wood

Exterior Features Flat Site, Paved Lane, Treed Lot, Vegetable Garden, See Remarks

Construction Wood

Foundation Concrete Perimeter