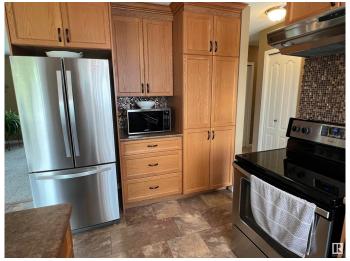

## \$750.000

3 Bedroom, 2.00 Bathroom, 1,139 sqft Rural on 75.28 Acres

None, Rural Sturgeon County, AB

Dreaming of country living or need space to build your trade? This 75 ACRE property with a 3br2ba BUNGALOW is calling your name! Outbuildings include a SHOP, garage, pole shed, and barn, and the well-kept yard features multiple sheds, mature trees and curated garden spaces. On the main floor the bungalow offers an open-concept kitchen/dining area, living room with a picture window to enjoy the yard, three bedrooms and a four piece bathroom. Downstairs the FINISHED BASEMENT has a three piece bathroom and massive family room with potential to put in additional bedrooms. Additional features include a HIGH EFFICIENCY FURNACE and hook ups for putting in a mobile home. ON PAVEMENT FIVE MINUTES FROM MORINVILLE whether you're starting a hobby farm, building a garden oasis, or need storage for equipment - this property can do it!