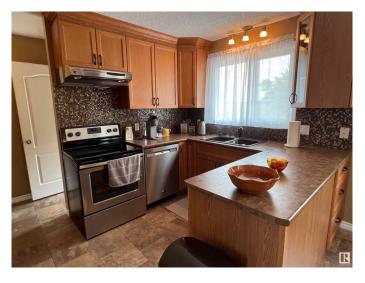

## \$750.000

3 Bedroom, 2.00 Bathroom, 1,139 sqft Rural on 75.28 Acres

None, Rural Sturgeon County, AB

Dreaming of country living or need space to build your trade? This 75 ACRE property with a 3br2ba BUNGALOW is calling your name! Outbuildings include a SHOP, garage, pole shed, and barn, and the well-kept yard features multiple sheds, mature trees and curated garden spaces. On the main floor the bungalow offers an open-concept kitchen/dining area, living room with a picture window to enjoy the yard, three bedrooms and a four piece bathroom. Downstairs the FINISHED BASEMENT has a three piece bathroom and massive family room with potential to put in additional bedrooms. Additional features include a HIGH EFFICIENCY FURNACE and hook ups for putting in a mobile home. ON PAVEMENT FIVE MINUTES FROM MORINVILLE whether you're starting a hobby farm, building a garden oasis, or need storage for equipment - this property can do it!