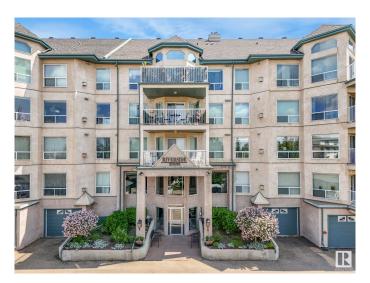

#### \$250,000

2 Bedroom, 2.00 Bathroom, 1,017 sqft Condo / Townhouse on 0.00 Acres

Haddow, Edmonton, AB

Upscale Comfort & Refined Living in the Heart of Riverbend! Impeccably maintained 2 Bdrm + 2 Bath condo offers over 1,000 sq. ft. with an inviting open-concept layout. A spacious kitchen with timeless white cabinets, generous dining & living area featuring warm laminate floors & gas fireplaceâ€"a perfect centerpiece for relaxed evenings. Patio door access to your private west-facing balcony. The primary suite is a true retreat, with dual closets & 3-piece bath. The 2nd bdrm, located on the opposite end of the unit for added privacy, includes its own 4-piece ensuite, making it perfect for guests or visiting family. Enjoy the added convenience of in-suite laundry & an incredibly rare DOUBLE ATT'D, HEATED TANDEM GARAGEâ€"a premium feature offering secure parking & space for storage/workbench. This well-managed, age-restricted (18+) bldg. caters to a discerning lifestyle with a range of amenities, incl. gym, social room & guest suite. Recent updates incl. A/C, H20 tank & washer. Condo fees incl. heat/water/sewer.

#### **Essential Information**

MLS® # E4440671 Price \$250,000

| Bedrooms       | 2                      |
|----------------|------------------------|
| Bathrooms      | 2.00                   |
| Full Baths     | 2                      |
| Square Footage | 1,017                  |
| Acres          | 0.00                   |
| Year Built     | 2001                   |
| Туре           | Condo / Townhouse      |
| Sub-Type       | Lowrise Apartment      |
| Style          | Single Level Apartment |
| Status         | Active                 |

## **Community Information**

| Address     | N/A      |
|-------------|----------|
| Area        | Edmonton |
| Subdivision | Haddow   |
| City        | Edmonton |
| County      | ALBERTA  |
| Province    | AB       |
| Postal Code | T6R 2V1  |