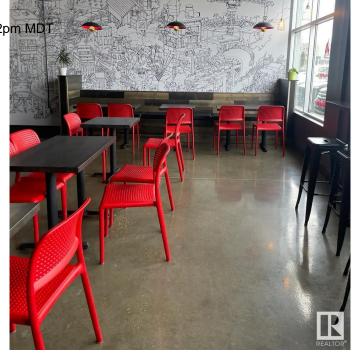

#### \$250,000

0 Bedroom, 0.00 Bathroom, Business on 0.00 Acres

None, Spruce Grove, AB

Asset sale of a well-established Noodlebox franchise located in a high-visibility retail plaza in Spruce Grove, just off the busy Highway 16A. This prime location offers strong vehicle and foot traffic, surrounded by major anchor tenants, gas stations, grocery stores, and dense residential communities. The space is fully built out with modern equipment and a functional layout, ideal for dine-in, takeout, and delivery. Ghost Kitchen Pita Pit approved, adding even more potential for revenue diversification. With excellent exposure, ample parking, and a steady flow of customers throughout the day, this is a turnkey opportunity for entrepreneurs looking to step into a growing franchise in one of Spruce Grove's most active commercial areas.