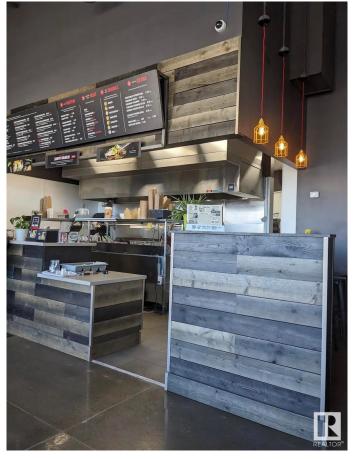

#### \$250,000

0 Bedroom, 0.00 Bathroom, Business on 0.00 Acres

None, Spruce Grove, AB

Asset sale of a well-established Noodlebox franchise located in a high-visibility retail plaza in Spruce Grove, just off the busy Highway 16A. This prime location offers strong vehicle and foot traffic, surrounded by major anchor tenants, gas stations, grocery stores, and dense residential communities. The space is fully built out with modern equipment and a functional layout, ideal for dine-in, takeout, and delivery. Ghost Kitchen Pita Pit approved, adding even more potential for revenue diversification. With excellent exposure, ample parking, and a steady flow of customers throughout the day, this is a turnkey opportunity for entrepreneurs looking to step into a growing franchise in one of Spruce Grove's most active commercial areas.