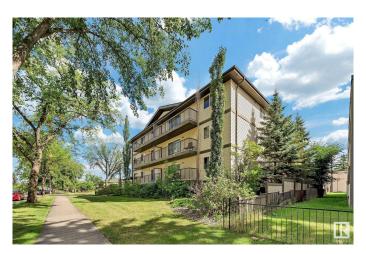

# \$111,900 - 103 11935 106 St, Edmonton

MLS® #E4440499

### QUICK POSSESSION AVAILABLE!

Investment opportunity or perfect for students searching in the mature neighbourhood of Westwood!! well maintained and ready to go. Great unit with an open layout, nice sized bedroom and lots of cabinet space. Perfect low rise complex for University / college students or investors looking for an easy to rent condo! This single level 1 bedroom apartment includes a assigned outdoor stall and within walking distance to NAIT, Kingsway Mall and steps to the LRT line. Clean and well taken care of, with in suite laundry and a nice size balcony. Location is ideal with quick access to downtown and Yellowhead trail.

### **Exterior**

Exterior Wood, Vinyl

Exterior Features Back Lane, Corner Lot, Playground Nearby, Public Swimming Pool,

Public Transportation, Schools, Shopping Nearby

Roof Asphalt Shingles

Construction Wood, Vinyl